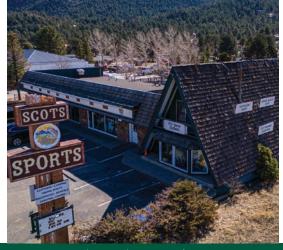

## **About This Property**

Scot's Sporting Goods, a family-owned business since 1971, is now available for purchase! This versatile commercial space is perfect for retail, tourism-related businesses, or those seeking to continue the legacy of Scot's Sporting Goods. Whether you are looking to expand an existing business or start a new venture, this location offers the space and potential to make your vision a reality.

#### Location

Scot's is located on the south side of hwy 36, just east of Mary's Lake Road. Less than 2 miles from the Beaver Meadows entrance to Rocky Mountain National Park. This location has great exposure to the 4+ million RMNP visitors every year.