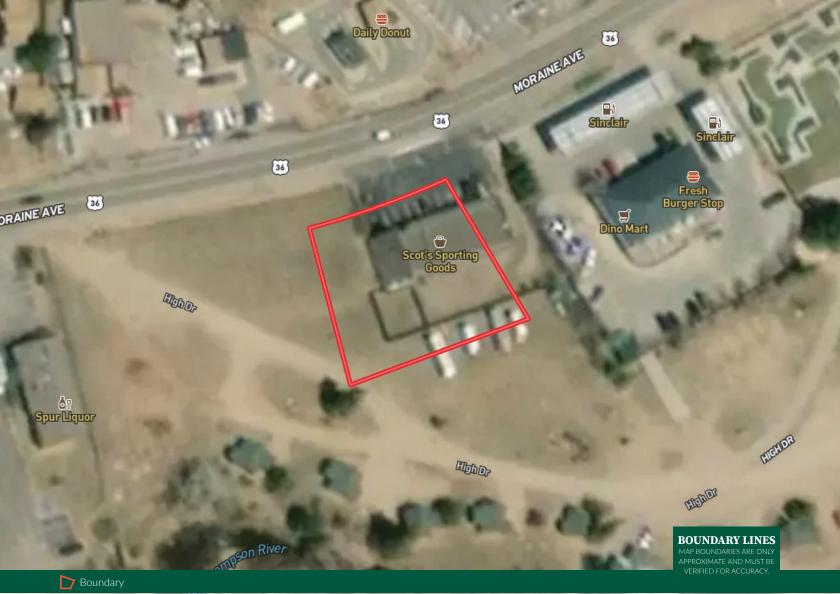

#### **Land Details:**

Address: 870 Moraine Ave , Estes Park , Colorado 80517, USA

Total Acres: 0.38

Zoning: CO (Commercial Outlying)

Elevation: 7500 Include Business?: Yes

Source of lot size: Assessor/Tax Data

#### Land

0.38-acre lot, complete with a spacious parking lot located at the front of the building. Additionally, there is overflow parking available at the rear, situated at the basement level for easy access and convenience.

### **Improvements**

This versatile 8,000 SqFt multi-use building offers a variety of possibilities for businesses seeking flexible space. The property includes two retail spaces at the street level, a 650 SqFt space and a larger 1,950 SqFt retail area. 1,800 SqFt basement inventory storage and office space. Mixed-use 3,600 SqFt of adaptable space.

#### Location

Scot's is located on the south side of hwy 36, just east of Mary's Lake Road. Less than 2 miles from the Beaver Meadows entrance to Rocky Mountain National Park. This location has great exposure to the 4+ million RMNP visitors every year.