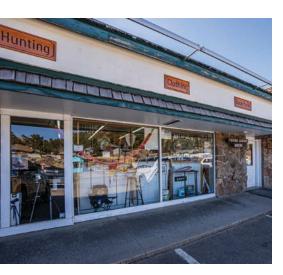

### **Improvements**

This versatile 8,000 SqFt multi-use building offers a variety of possibilities for businesses seeking flexible space. The property includes two retail spaces at the street level, a 650 SqFt space and a larger 1,950 SqFt retail area. 1,800 SqFt basement inventory storage and office space. Mixed-use 3,600 SqFt of adaptable space.