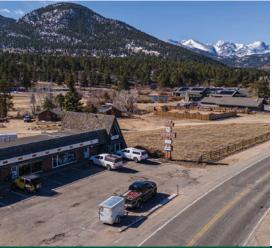

#### Land

0.38-acre lot, complete with a spacious parking lot located at the front of the building. Additionally, there is overflow parking available at the rear, situated at the basement level for easy access and convenience.

#### Location

Scot's is located on the south side of hwy 36, just east of Mary's Lake Road. Less than 2 miles from the Beaver Meadows entrance to Rocky Mountain National Park. This location has great exposure to the 4+ million RMNP visitors every year.