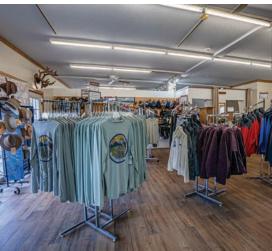

### **Improvements**

This versatile 8,000 SqFt multi-use building offers a variety of possibilities for businesses seeking flexible space. The property includes two retail spaces at the street level, a 650 SqFt space and a larger 1,950 SqFt retail area. 1,800 SqFt basement inventory storage and office space. Mixed-use 3,600 SqFt of adaptable space.