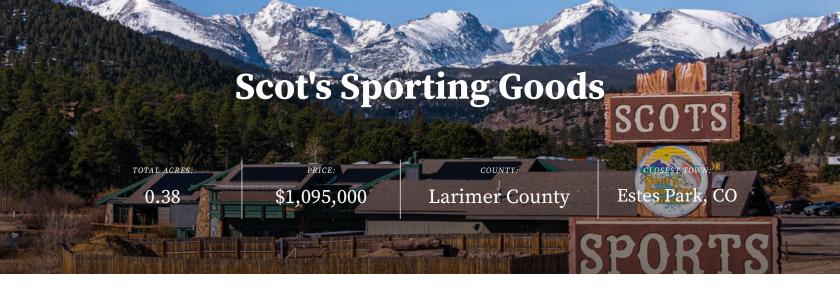

# **Scot's Sporting Goods**

0.38 Acres Larimer County, CO \$1,095,000

HAYDEN HOUTDOORS.

#### **Land Details:**

Address: 870 Moraine Ave , Estes Park , Colorado 80517, USA

Total Acres: 0.38

Zoning: CO (Commercial Outlying)

Elevation: 7500 Include Business?: Yes

Source of lot size: Assessor/Tax Data

#### Location

Scot's is located on the south side of hwy 36, just east of Mary's Lake Road. Less than 2 miles from the Beaver Meadows entrance to Rocky Mountain National Park. This location has great exposure to the 4+ million RMNP visitors every year.