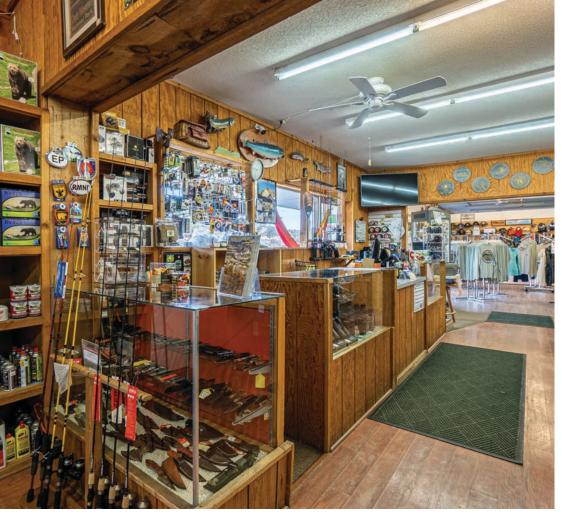

### **Improvements**

This versatile 8,000 SqFt multi-use building offers a variety of possibilities for businesses seeking flexible space. The property includes two retail spaces at the street level, a 650 SqFt space and a larger 1,950 SqFt retail area. 1,800 SqFt basement inventory storage and office space. Mixed-use 3,600 SqFt of adaptable space.