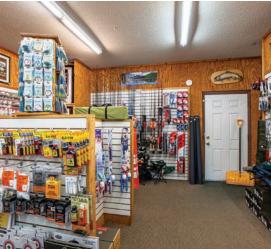

### **Improvements**

This versatile 8,000 SqFt multi-use building offers a variety of possibilities for businesses seeking flexible space. The property includes two retail spaces at the street level, a 650 SqFt space and a larger 1,950 SqFt retail area. 1,800 SqFt basement inventory storage and office space. Mixed-use 3,600 SqFt of adaptable space.