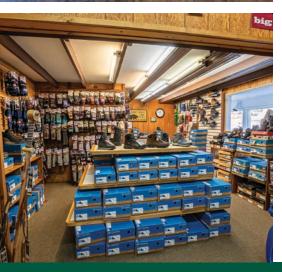

### **Improvements**

This versatile 8,000 SqFt multi-use building offers a variety of possibilities for businesses seeking flexible space. The property includes two retail spaces at the street level, a 650 SqFt space and a larger 1,950 SqFt retail area. 1,800 SqFt basement inventory storage and office space. Mixed-use 3,600 SqFt of adaptable space.