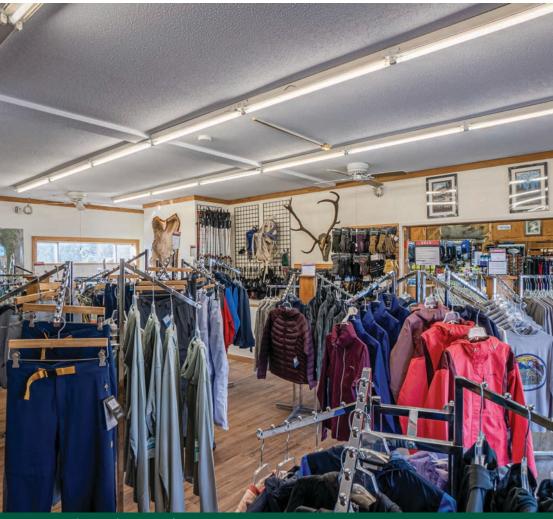

### **Improvements**

This versatile 8,000 SqFt multi-use building offers a variety of possibilities for businesses seeking flexible space. The property includes two retail spaces at the street level, a 650 SqFt space and a larger 1,950 SqFt retail area. 1,800 SqFt basement inventory storage and office space. Mixed-use 3,600 SqFt of adaptable space.