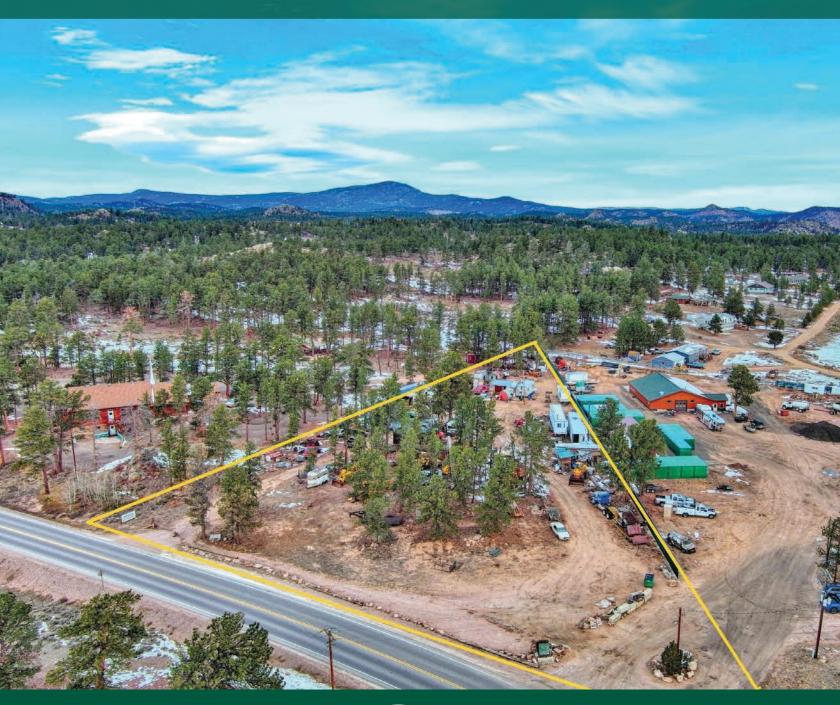

#### Land

This is a flat, triangular piece of land with great access to County Road 74e, Red Feather Lakes Road. Covered with tall Ponderosa Pines, this property has a U shaped access conducive to large equipment not having to back out onto the highway. At about 8260 feet of elevation, this spot stays cool in the summer but has direct access to a county road that is kept clear all year long.

BOUNDARY LINES MAP BOUNDARIES ARE ONLY APPROXIMATE AND MUST RE

🔽 Boundary