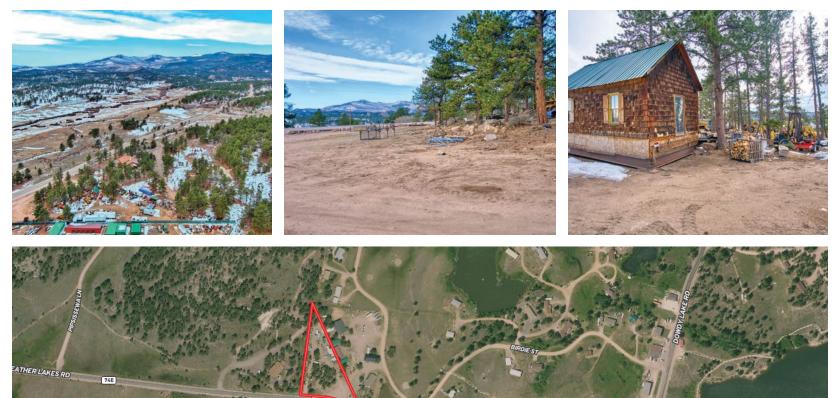

#### Land

This is a flat, triangular piece of land with great access to County Road 74e, Red Feather Lakes Road. Covered with tall Ponderosa Pines, this property has a U shaped access conducive to large equipment not having to back out onto the highway. At about 8260 feet of elevation, this spot stays cool in the summer but has direct access to a county road that is kept clear all year long.

BOUNDARY LINES MAP BOUNDARIES ARE ONLY APPROXIMATE AND MUST RE

🔽 Boundary