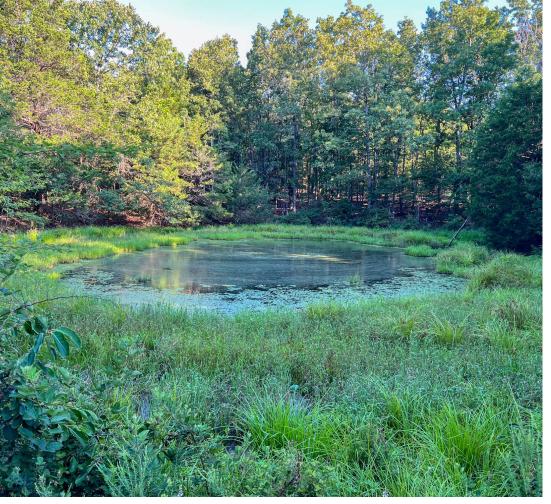

## **Property Summary**

Red Bud Road is a 98+/- acre wildlife mecca situated right along the northern AR border. Located only 11 miles Salem, and only 15 miles from Viola, the land is very gently rolling, has a pond, and a great trail throughout allowing you hike or ride a side by side through most of the property. With its incredible privacy, Red Bud Road would also be an amazing place to build the home of your dreams.

#### Land

Situated on a maintained county road, this property has incredible privacy and seclusion, and is only a short 30 min drive to Mammoth Spring as well as to Norfolk Lake. There's a great trail that winds through the gorgeous stand of oak trees leading back to a grown up field and pond. This could easily be opened up and made into a large food plot or developed into livestock grazing if desired. This area of AR is well known for having a large population of deer, turkeys, and numerous small game animals. Additional AR acreage as well as MO acreage available!! Call today for a private showing