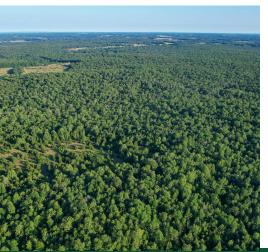

## **Property Summary**

Red Bud Road is a 98+/- acre wildlife mecca situated right along the northern AR border. Located only 11 miles Salem, and only 15 miles from Viola, the land is very gently rolling, has a pond, and a great trail throughout allowing you hike or ride a side by side through most of the property. With its incredible privacy, Red Bud Road would also be an amazing place to build the home of your dreams.

#### Land

Situated on a maintained county road, this property has incredible privacy and seclusion, and is only a short 30 min drive to Mammoth Spring as well as to Norfolk Lake. There's a great trail that winds through the gorgeous stand of oak trees leading back to a grown up field and pond. This could easily be opened up and made into a large food plot or developed into livestock grazing if desired. This area of AR is well known for having a large population of deer, turkeys, and numerous small game animals. Additional AR acreage as well as MO acreage available!! Call today for a private showing