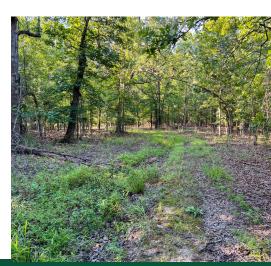

## **Property Summary**

Red Bud Road is a 98+/- acre wildlife mecca situated right along the northern AR border. Located only 11 miles Salem, and only 15 miles from Viola, the land is very gently rolling, has a pond, and a great trail throughout allowing you hike or ride a side by side through most of the property. With its incredible privacy, Red Bud Road would also be an amazing place to build the home of your dreams.

#### Land

Situated on a maintained county road, this property has incredible privacy and seclusion, and is only a short 30 min drive to Mammoth Spring as well as to Norfolk Lake. There's a great trail that winds through the gorgeous stand of oak trees leading back to a grown up field and pond. This could easily be opened up and made into a large food plot or developed into livestock grazing if desired. This area of AR is well known for having a large population of deer, turkeys, and numerous small game animals. Additional AR acreage as well as MO acreage available!! Call today for a private showing