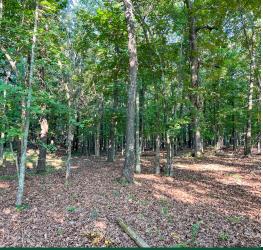

## **Property Summary**

Red Bud Road is a 98+/- acre wildlife mecca situated right along the northern AR border. Located only 11 miles Salem, and only 15 miles from Viola, the land is very gently rolling, has a pond, and a great trail throughout allowing you hike or ride a side by side through most of the property. With its incredible privacy, Red Bud Road would also be an amazing place to build the home of your dreams.

#### Land

Situated on a maintained county road, this property has incredible privacy and seclusion, and is only a short 30 min drive to Mammoth Spring as well as to Norfolk Lake. There's a great trail that winds through the gorgeous stand of oak trees leading back to a grown up field and pond. This could easily be opened up and made into a large food plot or developed into livestock grazing if desired. This area of AR is well known for having a large population of deer, turkeys, and numerous small game animals. Additional AR acreage as well as MO acreage available!! Call today for a private showing