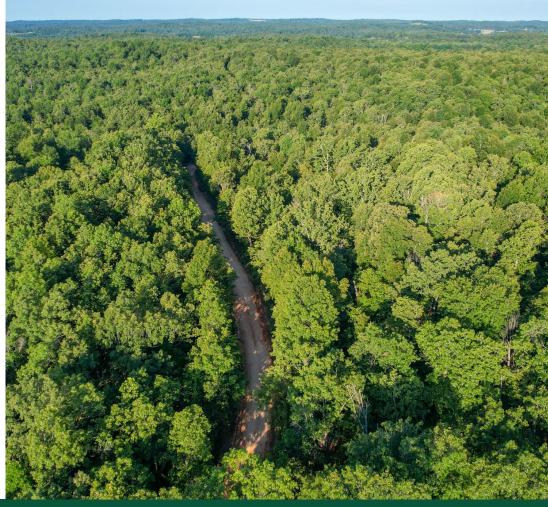

## **Property Summary**

Red Bud Road is a 98+/- acre wildlife mecca situated right along the northern AR border. Located only 11 miles Salem, and only 15 miles from Viola, the land is very gently rolling, has a pond, and a great trail throughout allowing you hike or ride a side by side through most of the property. With its incredible privacy, Red Bud Road would also be an amazing place to build the home of your dreams.

#### Land

Situated on a maintained county road, this property has incredible privacy and seclusion, and is only a short 30 min drive to Mammoth Spring as well as to Norfolk Lake. There's a great trail that winds through the gorgeous stand of oak trees leading back to a grown up field and pond. This could easily be opened up and made into a large food plot or developed into livestock grazing if desired. This area of AR is well known for having a large population of deer, turkeys, and numerous small game animals. Additional AR acreage as well as MO acreage available!! Call today for a private showing