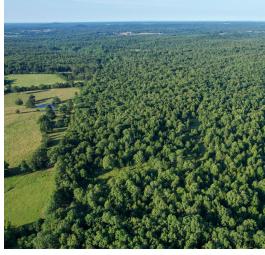

## **Property Summary**

Red Bud Road is a 98+/- acre wildlife mecca situated right along the northern AR border. Located only 11 miles Salem, and only 15 miles from Viola, the land is very gently rolling, has a pond, and a great trail throughout allowing you hike or ride a side by side through most of the property. With its incredible privacy, Red Bud Road would also be an amazing place to build the home of your dreams.

#### Land

Situated on a maintained county road, this property has incredible privacy and seclusion, and is only a short 30 min drive to Mammoth Spring as well as to Norfolk Lake. There's a great trail that winds through the gorgeous stand of oak trees leading back to a grown up field and pond. This could easily be opened up and made into a large food plot or developed into livestock grazing if desired. This area of AR is well known for having a large population of deer, turkeys, and numerous small game animals. Additional AR acreage as well as MO acreage available!! Call today for a private showing