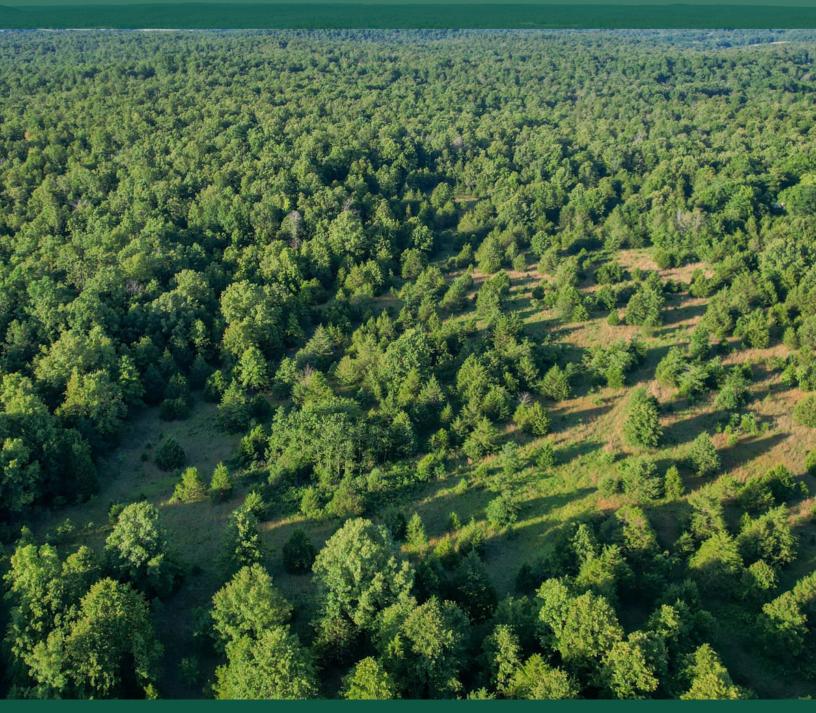

## **Property Summary**

Red Bud Road is a 98+/- acre wildlife mecca situated right along the northern AR border. Located only 11 miles Salem, and only 15 miles from Viola, the land is very gently rolling, has a pond, and a great trail throughout allowing you hike or ride a side by side through most of the property. With its incredible privacy, Red Bud Road would also be an amazing place to build the home of your dreams.

#### Land

Situated on a maintained county road, this property has incredible privacy and seclusion, and is only a short 30 min drive to Mammoth Spring as well as to Norfolk Lake. There's a great trail that winds through the gorgeous stand of oak trees leading back to a grown up field and pond. This could easily be opened up and made into a large food plot or developed into livestock grazing if desired. This area of AR is well known for having a large population of deer, turkeys, and numerous small game animals. Additional AR acreage as well as MO acreage available!! Call today for a private showing