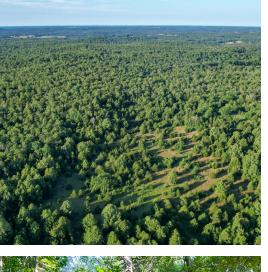

## **Property Summary**

Red Bud Road is a 98+/- acre wildlife mecca situated right along the northern AR border. Located only 11 miles Salem, and only 15 miles from Viola, the land is very gently rolling, has a pond, and a great trail throughout allowing you hike or ride a side by side through most of the property. With its incredible privacy, Red Bud Road would also be an amazing place to build the home of your dreams.

#### Land

Situated on a maintained county road, this property has incredible privacy and seclusion, and is only a short 30 min drive to Mammoth Spring as well as to Norfolk Lake. There's a great trail that winds through the gorgeous stand of oak trees leading back to a grown up field and pond. This could easily be opened up and made into a large food plot or developed into livestock grazing if desired. This area of AR is well known for having a large population of deer, turkeys, and numerous small game animals. Additional AR acreage as well as MO acreage available!! Call today for a private showing