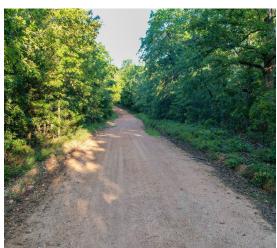

## **Property Summary**

Red Bud Road is a 98+/- acre wildlife mecca situated right along the northern AR border. Located only 11 miles Salem, and only 15 miles from Viola, the land is very gently rolling, has a pond, and a great trail throughout allowing you hike or ride a side by side through most of the property. With its incredible privacy, Red Bud Road would also be an amazing place to build the home of your dreams.

#### Land

Situated on a maintained county road, this property has incredible privacy and seclusion, and is only a short 30 min drive to Mammoth Spring as well as to Norfolk Lake. There's a great trail that winds through the gorgeous stand of oak trees leading back to a grown up field and pond. This could easily be opened up and made into a large food plot or developed into livestock grazing if desired. This area of AR is well known for having a large population of deer, turkeys, and numerous small game animals. Additional AR acreage as well as MO acreage available!! Call today for a private showing