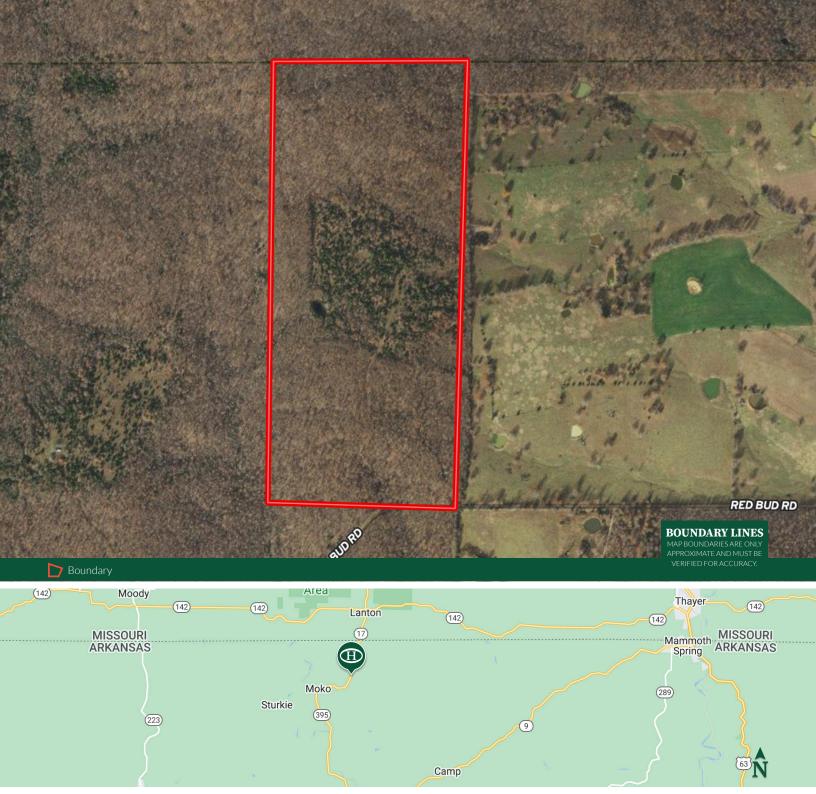

# **Red Bud Road**

98.00 Acres Fulton County, AR \$279,300

#### **Land Details:**

Address: 00 Red Bud Rd, Sturkie, Arkansas 72578, USA Closest Town: Viola Total Acres: 98.00 Deeded Acres: 0.00 Leased Acres: 0.00

Tillable/Crop/Orchard Acres: 95 Source of lot size: Unknown

## **Property Summary**

Red Bud Road is a 98+/- acre wildlife mecca situated right along the northern AR border. Located only 11 miles Salem, and only 15 miles from Viola, the land is very gently rolling, has a pond, and a great trail throughout allowing you hike or ride a side by side through most of the property. With its incredible privacy, Red Bud Road would also be an amazing place to build the home of your dreams.