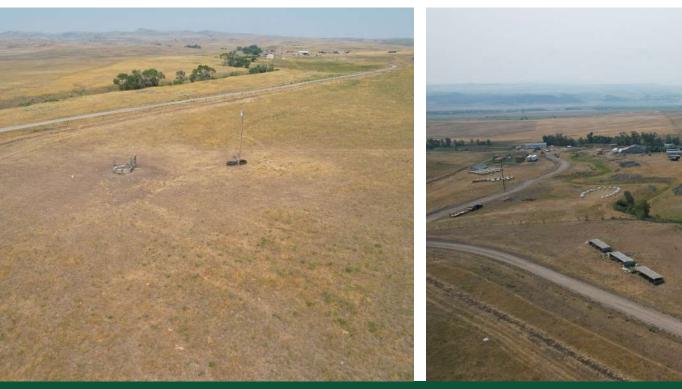

#### Land Details:

Address: TBD Cow Creek Rd, Big Timber, Montana 59011, USA Closest Town: Big Timber Total Acres: 80.00 Deeded Acres: 80.00 Leased Acres: 0.00 Pasture Acres: 80 Source of lot size: Assessor/Tax Data

#### Land

Embrace the full Montana experience with convenient access to hunting, fishing, and hiking nearby. Power is conveniently located on the property and with no restrictions and a end of the road driveway traversing the property, it is prime for your choice of building sites. Approximately three miles to the interstate with effortless travel to Bozeman and Billings, making this location both accessible and convenient. The well log on record shows 40gpm which ensures plenty of water for livestock, wildlife, and home.