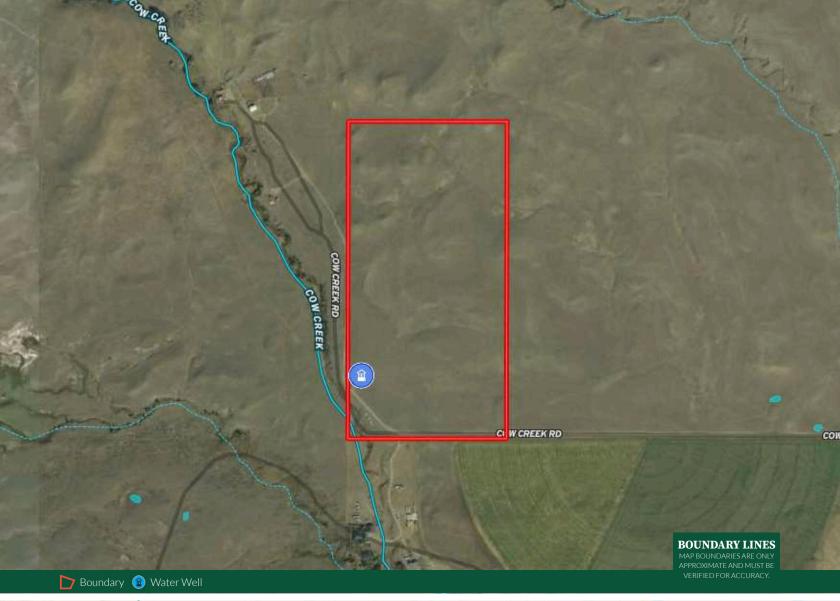

#### Land Details:

Address: TBD Cow Creek Rd, Big Timber, Montana 59011, USA Closest Town: Big Timber Total Acres: 80.00 Deeded Acres: 80.00 Leased Acres: 0.00 Pasture Acres: 80 Source of lot size: Assessor/Tax Data

#### **Property Summary**

Welcome to the Cow Creek 80. This property is situated in one of Montana's most highly sought-after locations, is a well-kept secret, offering awe-inspiring vistas of the majestic Crazy Mountains and the Absarokee Beartooth's in the Yellowstone Valley. Tucked away at the end of a road, this property offers many prime building sites with uninterrupted vistas, power, and a well.

#### Land

Embrace the full Montana experience with convenient access to hunting, fishing, and hiking nearby. Power is conveniently located on the property and with no restrictions and a end of the road driveway traversing the property, it is prime for your choice of building sites. Approximately three miles to the interstate with effortless travel to Bozeman and Billings, making this location both accessible and convenient. The well log on record shows 40gpm which ensures plenty of water for livestock, wildlife, and home.