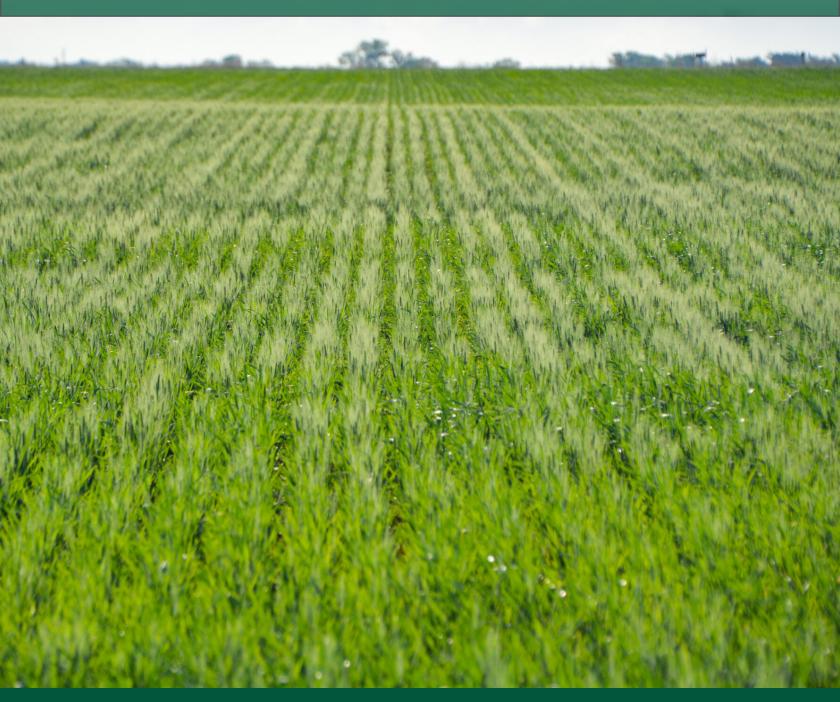

#### Land

Here is you opportunity for a very nice piece of cropland with build site potential sitting on quiet blacktop frontage. Currently there are around 98 acres of productive cropland currently planted to wheat that are soon to be harvested. The shallow water underflow helps distribute additional moisture to any crop species planted, and most definitely helps during the extreme drought we have been experiencing the last couple seasons. There is very easy access off the blacktop to get in and out with farm equipment. This is a beautiful property with various opportunities for farming and potential build site. Give the listing agent a call before this one is gone!

## **Property Features:**

- 98 acres of cropland currently planted to wheat
- Excellent build site location
- Mineral rights shall convey
- Blacktop road on north and east sides
- 5 miles north of Stafford, KS
- Cropland is currently leased on a year-to-year basis for \$55/acre
- 85 Miles to Wichita Airport