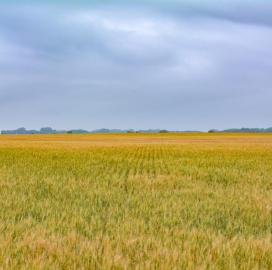

#### Land

Here is you opportunity for a very nice piece of cropland with build site potential sitting on quiet blacktop frontage. Currently there are around 98 acres of productive cropland currently planted to wheat that are soon to be harvested. The shallow water underflow helps distribute additional moisture to any crop species planted, and most definitely helps during the extreme drought we have been experiencing the last couple seasons. There is very easy access off the blacktop to get in and out with farm equipment. This is a beautiful property with various opportunities for farming and potential build site. Give the listing agent a call before this one is gone!

## **Property Features:**

- 98 acres of cropland currently planted to wheat
- Excellent build site location
- Mineral rights shall convey
- Blacktop road on north and east sides
- 5 miles north of Stafford, KS
- Cropland is currently leased on a year-to-year basis for \$55/acre
- 85 Miles to Wichita Airport