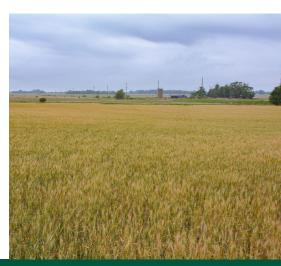

#### Land

Here is you opportunity for a very nice piece of cropland with build site potential sitting on quiet blacktop frontage. Currently there are around 98 acres of productive cropland currently planted to wheat that are soon to be harvested. The shallow water underflow helps distribute additional moisture to any crop species planted, and most definitely helps during the extreme drought we have been experiencing the last couple seasons. There is very easy access off the blacktop to get in and out with farm equipment. This is a beautiful property with various opportunities for farming and potential build site. Give the listing agent a call before this one is gone!

## **Property Features:**

- 98 acres of cropland currently planted to wheat
- Excellent build site location
- Mineral rights shall convey
- Blacktop road on north and east sides
- 5 miles north of Stafford, KS
- Cropland is currently leased on a year-to-year basis for \$55/acre
- 85 Miles to Wichita Airport