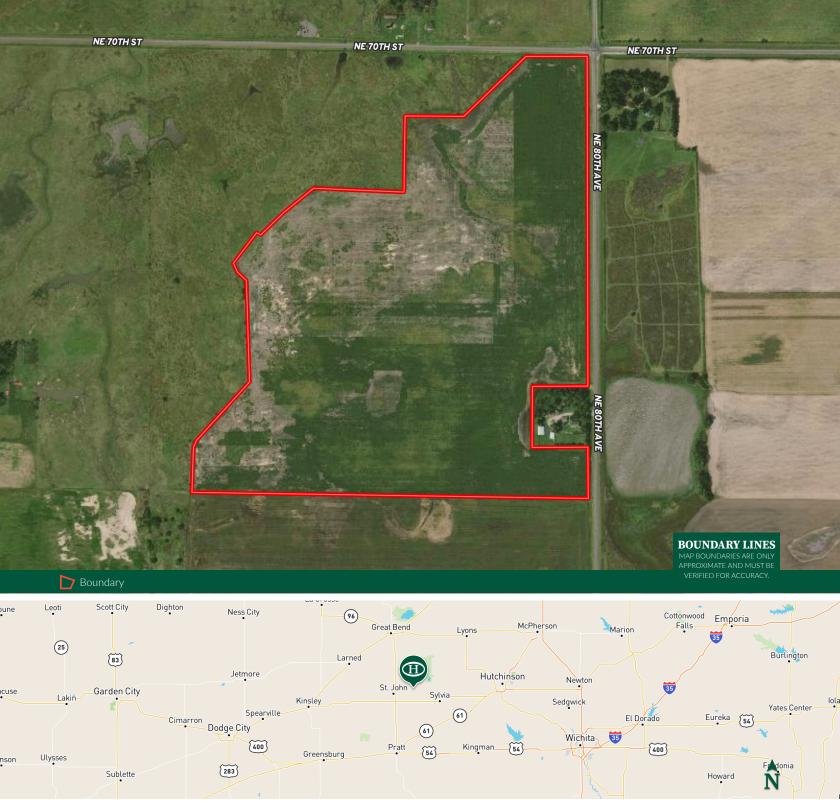

### **About This Property**

Property Location: Located in Stafford County at the corner of NE 70th St. and NE 80th Ave. This property sits about 5 miles straight north of Stafford, KS.

Legal Description: +/- 98 Acres in S14, T23, R12 TBD by legal survey.

#### **Land Details:**

Address: 1 NE 70th St., Stafford, Kansas 67578, USA

Closest Town: Stafford Total Acres: 98.00 Deeded Acres: 0.00 Leased Acres: 0.00 Zoning: Agricultural

Source of lot size: Listing Agent