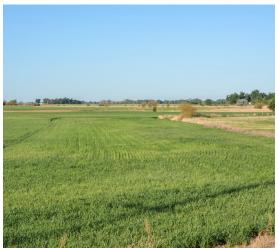

#### Land

Here is you opportunity for a very nice piece of cropland with build site potential sitting on quiet blacktop frontage. Currently there are around 98 acres of productive cropland currently planted to wheat that are soon to be harvested. The shallow water underflow helps distribute additional moisture to any crop species planted, and most definitely helps during the extreme drought we have been experiencing the last couple seasons. There is very easy access off the blacktop to get in and out with farm equipment. This is a beautiful property with various opportunities for farming and potential build site. Give the listing agent a call before this one is gone!

## **Property Features:**

- 98 acres of cropland currently planted to wheat
- Excellent build site location
- Mineral rights shall convey
- Blacktop road on north and east sides
- 5 miles north of Stafford, KS
- Cropland is currently leased on a year-to-year basis for \$55/acre
- 85 Miles to Wichita Airport