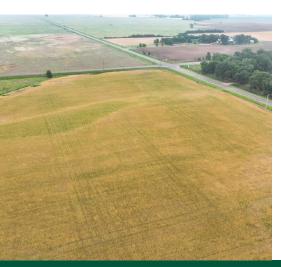

### **About This Property**

Property Location: Located in Stafford County at the corner of NE 70th St. and NE 80th Ave. This property sits about 5 miles straight north of Stafford, KS.

Legal Description: +/- 98 Acres in S14, T23, R12 TBD by legal survey.

#### Land

Here is you opportunity for a very nice piece of cropland with build site potential sitting on quiet blacktop frontage. Currently there are around 98 acres of productive cropland currently planted to wheat that are soon to be harvested. The shallow water underflow helps distribute additional moisture to any crop species planted, and most definitely helps during the extreme drought we have been experiencing the last couple seasons. There is very easy access off the blacktop to get in and out with farm equipment. This is a beautiful property with various opportunities for farming and potential build site. Give the listing agent a call before this one is gone!