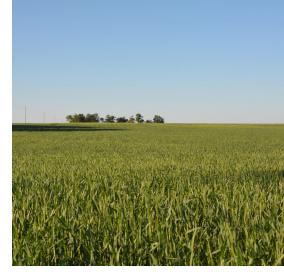

#### Land

Here is you opportunity for a very nice piece of cropland with build site potential sitting on quiet blacktop frontage. Currently there are around 98 acres of productive cropland currently planted to wheat that are soon to be harvested. The shallow water underflow helps distribute additional moisture to any crop species planted, and most definitely helps during the extreme drought we have been experiencing the last couple seasons. There is very easy access off the blacktop to get in and out with farm equipment. This is a beautiful property with various opportunities for farming and potential build site. Give the listing agent a call before this one is gone!

## **Property Features:**

- 98 acres of cropland currently planted to wheat
- Excellent build site location
- Mineral rights shall convey
- Blacktop road on north and east sides
- 5 miles north of Stafford, KS
- Cropland is currently leased on a year-to-year basis for \$55/acre
- 85 Miles to Wichita Airport