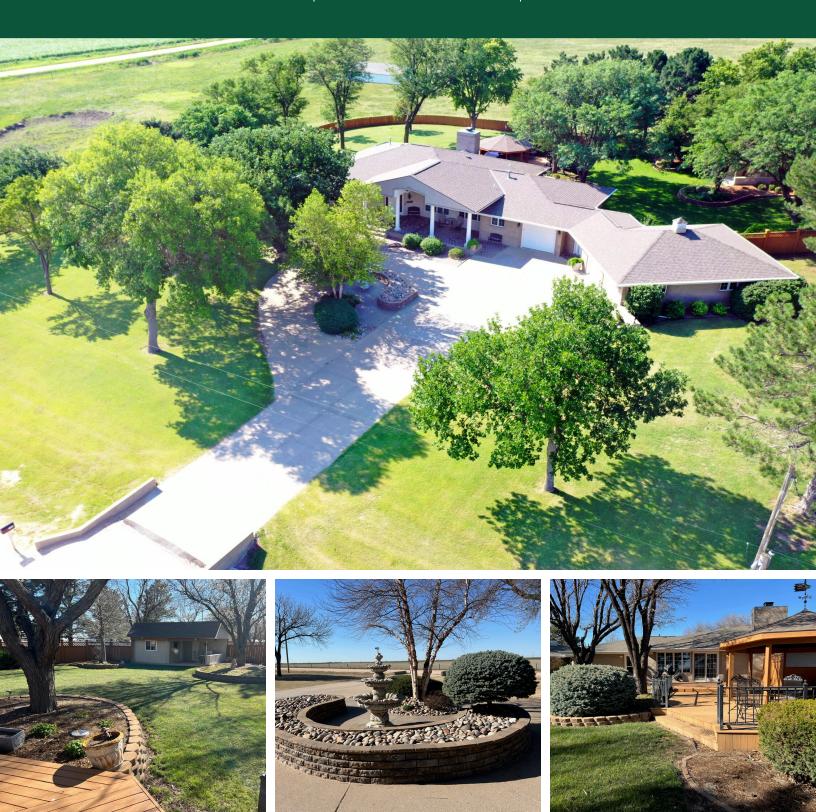

## 2092 Munjor Rd, Victoria, KS

3.60 Acres | Ellis County, KS | \$695,000

HAYDEN HOUTDOORS.

## About this property

Nestled amidst 3.6 acres of picturesque landscape only 9 miles from Hays KS, this custom ranch home offers a perfect blend of elegance, comfort, and space. Boasting an open floor plan, four bedrooms, three and a half baths, and a three-car attached garage, this property promises a lifestyle of luxury and country living.

Experience luxury ranch living in this stunning custom home. With its open floor plan, spacious bedrooms, and fenced acreage that's been meticulously landscaped and maintained, this property offers a rare opportunity to embrace a lifestyle of comfort, elegance, and serenity. Schedule your private tour today and make this dream home your reality.