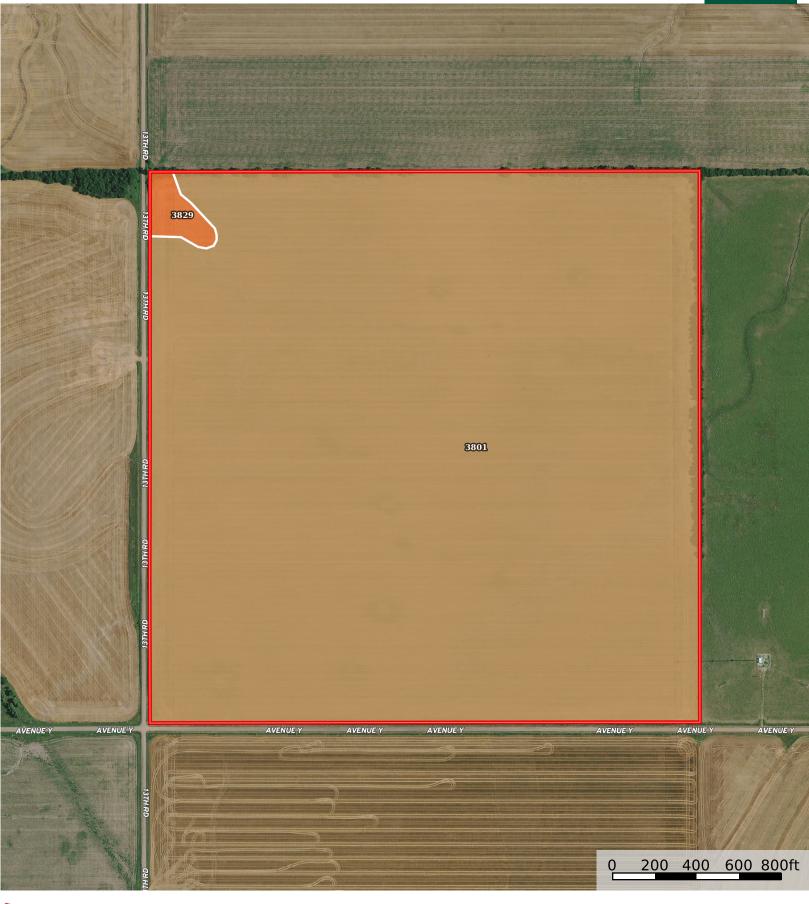

## **Ellsworth County Auction Tract 2**

Kansas, AC +/-

Boundary

## | Boundary 157.41 ac

| SOIL CODE | SOIL DESCRIPTION                                                | ACRES         | %     | СРІ | NCCPI | CAP |
|-----------|-----------------------------------------------------------------|---------------|-------|-----|-------|-----|
| 3801      | Crete silt loam, 1 to 3 percent slopes, loess plains and breaks | 155.8<br>1    | 98.98 | 0   | 63    | 2e  |
| 3829      | Crete silty clay loam, 1 to 3 percent slopes, eroded            | 1.6           | 1.02  | 0   | 55    | 2e  |
| TOTALS    |                                                                 | 157.4<br>1(*) | 100%  | -   | 62.92 | 2.0 |

(\*) Total acres may differ in the second decimal compared to the sum of each acreage soil. This is due to a round error because we only show the acres of each soil with two decimal.

- (c) climatic limitations (e) susceptibility to erosion
- (s) soil limitations within the rooting zone (w) excess of water