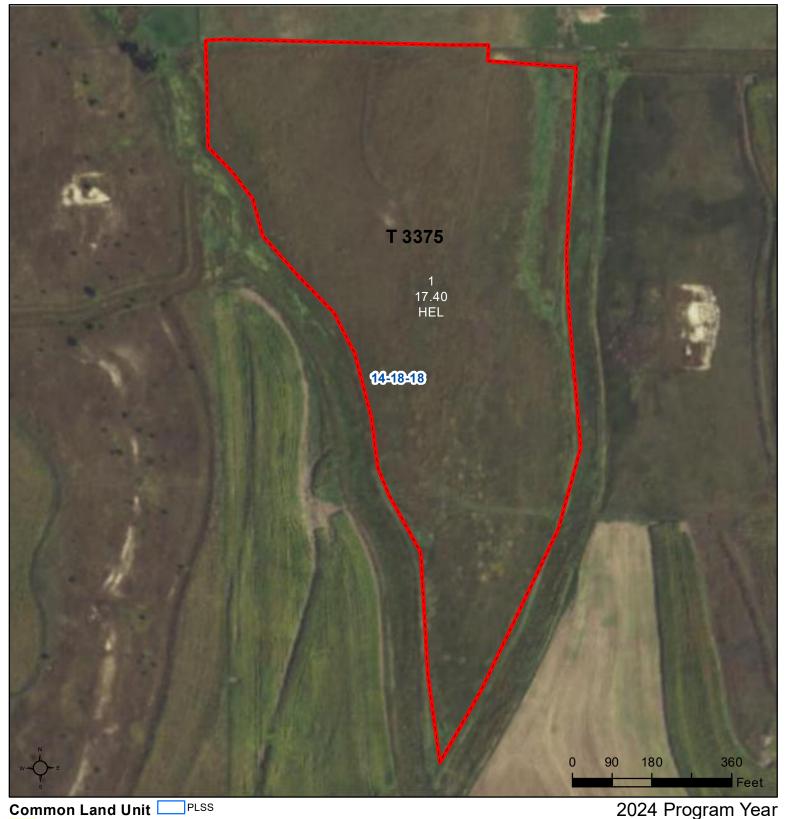

## Common Land Unit

Cropland Tract Boundary

## Tract Cropland Total: 17.40 acres

Displayed over 2021 NAIP

Farm 5779

Tract 3375

Map Created September 28, 2023

United States Department of Agriculture (USDA) Farm Service Agency (FSA) maps are for FSA Program administration only. This map does not represent a legal survey or reflect actual ownership; rather it depicts the information provided directly from the producer and/or National Agricultural Imagery Program (NAIP) imagery. The producer accepts the data 'as is' and assumes all risks associated with its use. USDA-FSA assumes no responsibility for actual or consequential damage incurred as a result of any user's reliance on this data outside FSA Programs. Wetland identifiers do not represent the size, shape, or specific determination of the area. Refer to your original determination (CPA-026 and attached maps) for exact boundaries and determinations or contact USDA Natural Resources Conservation Service (NRCS).