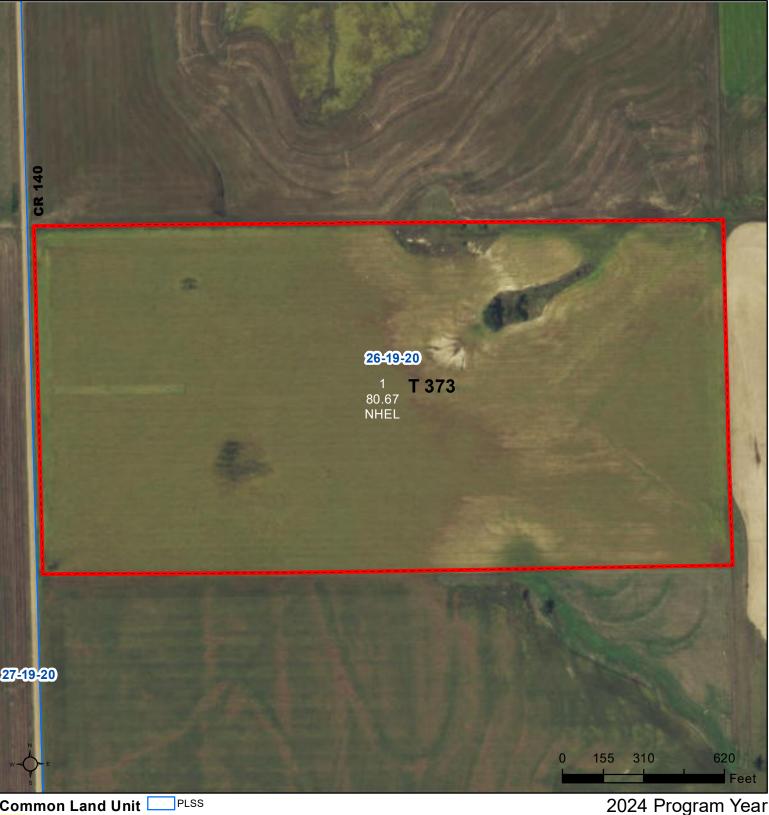

## Tract Cropland Total: 80.67 acres

Displayed over 2021 NAIP

Farm 2051

Tract 373

Map Created September 28, 2023

United States Department of Agriculture (USDA) Farm Service Agency (FSA) maps are for FSA Program administration only. This map does not represent a legal survey or reflect actual ownership; rather it depicts the information provided directly from the producer and/or National Agricultural Imagery Program (NAIP) imagery. The producer accepts the data 'as is' and assumes all risks associated with its use. USDA-FSA assumes no responsibility for actual or consequential damage incurred as a result of any user's reliance on this data outside FSA Programs. Wetland identifiers do not represent the size, shape, or specific determination of the area. Refer to your original determination (CPA-026 and attached maps) for exact boundaries and determinations or contact USDA Natural Resources Conservation Service (NRCS).