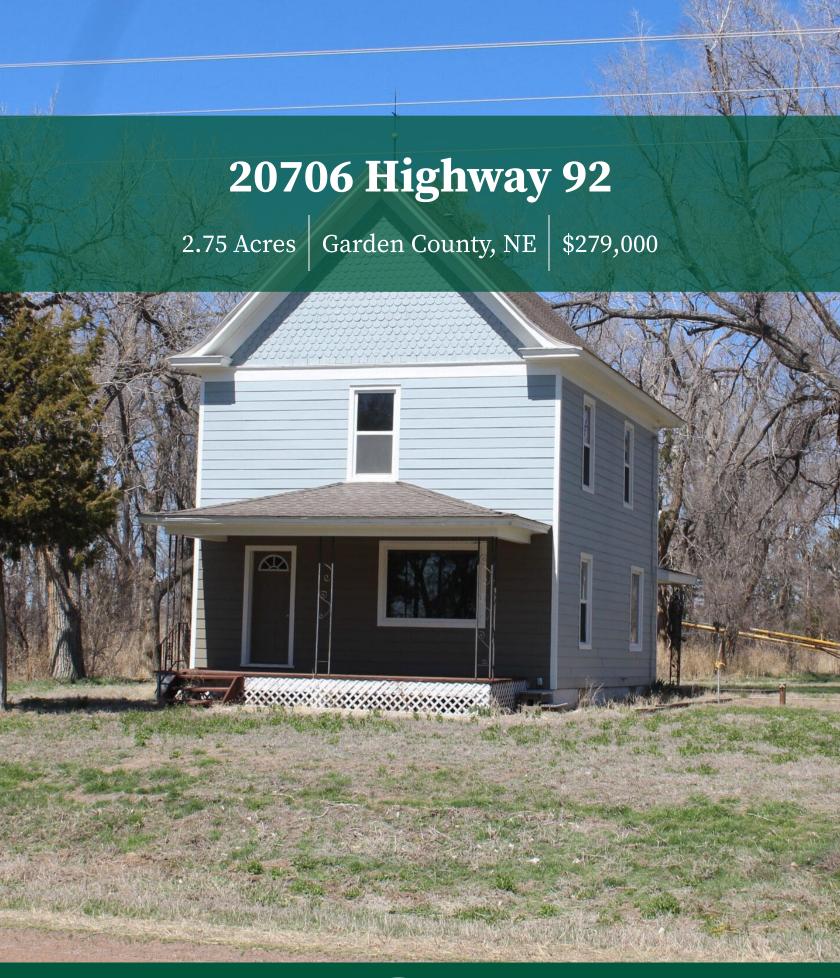

## **20706 Highway 92**

TOTAL ACRES: PRICE: COUNTY: CLOSEST TOWN:

2.75 \$279,000 Garden County Lewellen, NE

## **About this property**

Less than 10 miles from Lake McConaughy this lovely country home on 2.75 acres is an updated, remodeled 2 bedroom 2 bath home. Kitchen has new stainless steel refrigerator, dishwasher, microwave, and stove appliances. Home has a spacious dining room for entertaining friends and family. Beautiful original stairway and banister to the upstairs bedrooms and bath. A large shed on site and is close to the Clear Creek Wildlife Management Area.