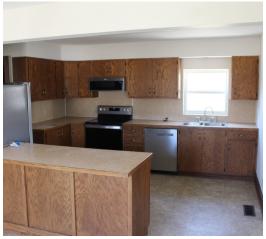

## **About this property**

Less than 10 miles from Lake McConaughy this lovely country home on 2.75 acres is an updated, remodeled 2 bedroom 2 bath home. Kitchen has new stainless steel refrigerator, dishwasher, microwave, and stove appliances. Home has a spacious dining room for entertaining friends and family. Beautiful original stairway and banister to the upstairs bedrooms and bath. A large shed on site and is close to the Clear Creek Wildlife Management Area.