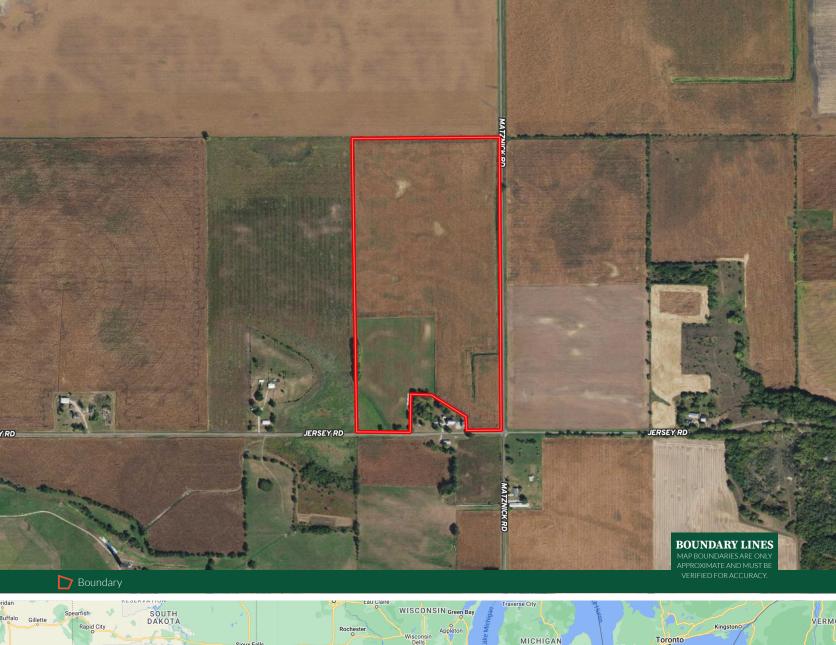

#### **Land Details:**

Address: 0000 Jersey Rd, Tampico, Illinois 61283, USA

Total Acres: 77.20 Water Rights: Yes

Mineral Rights: Yes

Income Type: Tillable Lease - 2024 Estimated Taxes: \$2,107.2 - 2022

Source of lot size: Unknown

#### **Property Summary**

Fantastic opportunity for both farmers or investors await with this 77.2 +/- acre property in Whiteside County just south of Tampico, IL. Located at the intersection of Jersey Rd and Matznick Rd, this property has easy hardtop road access in a prime location. Property carries a weighted PI of 118/119 across the 75 FSA cropland acres and is a perfect fit for your farming operation or an investor's portfolio.

#### Land

At 77.2 +/- acres, this property has the perfect balance of size/production accompanied with affordability to help expand anyone's operation regardless of what the future holds. With 75 +/- FSA cropland acres carrying a PI of 118/119, this farm consists of 97% productive Midwest farm ground that has been well managed and maintained and is sure to be a sound investment for many years to come. Throughout the 77.2 acres, there is a gentle role to the terrain leading to a drainage ditch bordering Matznick Rd on the east side of the field. While this land is available by itself, an adjacent 32 acres to the south is available as well.