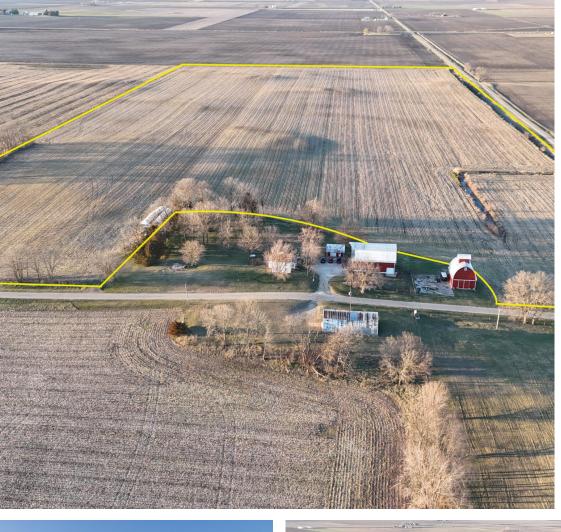

## Whiteside County - Tampico 77.2 +/-(Tract 1)

77.20 Acres | Whiteside County, IL | \$864,640

#### **Property Summary**

Fantastic opportunity for both farmers or investors await with this 77.2 +/- acre property in Whiteside County just south of Tampico, IL. Located at the intersection of Jersey Rd and Matznick Rd, this property has easy hardtop road access in a prime location. Property carries a weighted PI of 118/119 across the 75 FSA cropland acres and is a perfect fit for your farming operation or an investor's portfolio.

#### Land

At 77.2 +/- acres, this property has the perfect balance of size/production accompanied with affordability to help expand anyone's operation regardless of what the future holds. With 75 +/- FSA cropland acres carrying a PI of 118/119, this farm consists of 97% productive Midwest farm ground that has been well managed and maintained and is sure to be a sound investment for many years to come. Throughout the 77.2 acres, there is a gentle role to the terrain leading to a drainage ditch bordering Matznick Rd on the east side of the field. While this land is available by itself, an adjacent 32 acres to the south is available as well.

#### **Agriculture**

Property totals 75 +/- FSA cropland acres that have been beautifully maintained/farmed by the same tenant for the last 15 years and is currently under contract for the 2024 season. Carrying a weighted PI of 118/119, this farm offers a phenomenal balance between production and affordability for anyone to continue developing into the future. Soil types include; Marshan Loam, Waukegan Silt Loam, and Drummer Silty Clay Loam.