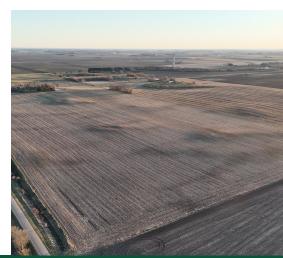

#### **Property Summary**

Fantastic opportunity for both farmers or investors await with this 77.2 +/- acre property in Whiteside County just south of Tampico, IL. Located at the intersection of Jersey Rd and Matznick Rd, this property has easy hardtop road access in a prime location. Property carries a weighted PI of 118/119 across the 75 FSA cropland acres and is a perfect fit for your farming operation or an investor's portfolio.

#### Land

At 77.2 +/- acres, this property has the perfect balance of size/production accompanied with affordability to help expand anyone's operation regardless of what the future holds. With 75 +/- FSA cropland acres carrying a PI of 118/119, this farm consists of 97% productive Midwest farm ground that has been well managed and maintained and is sure to be a sound investment for many years to come. Throughout the 77.2 acres, there is a gentle role to the terrain leading to a drainage ditch bordering Matznick Rd on the east side of the field. While this land is available by itself, an adjacent 32 acres to the south is available as well.

#### **Agriculture**

Property totals 75 +/- FSA cropland acres that have been beautifully maintained/farmed by the same tenant for the last 15 years and is currently under contract for the 2024 season. Carrying a weighted PI of 118/119, this farm offers a phenomenal balance between production and affordability for anyone to continue developing into the future. Soil types include; Marshan Loam, Waukegan Silt Loam, and Drummer Silty Clay Loam.