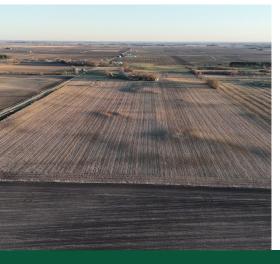

#### **Property Summary**

Fantastic opportunity for both farmers or investors await with this 77.2 +/- acre property in Whiteside County just south of Tampico, IL. Located at the intersection of Jersey Rd and Matznick Rd, this property has easy hardtop road access in a prime location. Property carries a weighted PI of 118/119 across the 75 FSA cropland acres and is a perfect fit for your farming operation or an investor's portfolio.

#### Land

At 77.2 +/- acres, this property has the perfect balance of size/production accompanied with affordability to help expand anyone's operation regardless of what the future holds. With 75 +/- FSA cropland acres carrying a PI of 118/119, this farm consists of 97% productive Midwest farm ground that has been well managed and maintained and is sure to be a sound investment for many years to come. Throughout the 77.2 acres, there is a gentle role to the terrain leading to a drainage ditch bordering Matznick Rd on the east side of the field. While this land is available by itself, an adjacent 32 acres to the south is available as well.

#### **Agriculture**

Property totals 75 +/- FSA cropland acres that have been beautifully maintained/farmed by the same tenant for the last 15 years and is currently under contract for the 2024 season. Carrying a weighted PI of 118/119, this farm offers a phenomenal balance between production and affordability for anyone to continue developing into the future. Soil types include; Marshan Loam, Waukegan Silt Loam, and Drummer Silty Clay Loam.