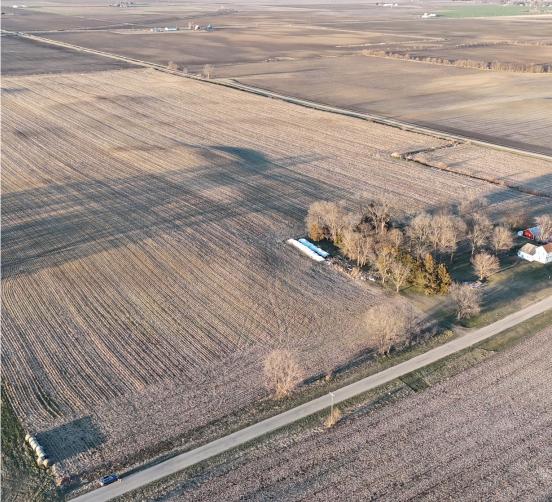

#### **Property Summary**

Fantastic opportunity for both farmers or investors await with this 77.2 +/- acre property in Whiteside County just south of Tampico, IL. Located at the intersection of Jersey Rd and Matznick Rd, this property has easy hardtop road access in a prime location. Property carries a weighted PI of 118/119 across the 75 FSA cropland acres and is a perfect fit for your farming operation or an investor's portfolio.

#### Land

At 77.2 +/- acres, this property has the perfect balance of size/production accompanied with affordability to help expand anyone's operation regardless of what the future holds. With 75 +/- FSA cropland acres carrying a PI of 118/119, this farm consists of 97% productive Midwest farm ground that has been well managed and maintained and is sure to be a sound investment for many years to come. Throughout the 77.2 acres, there is a gentle role to the terrain leading to a drainage ditch bordering Matznick Rd on the east side of the field. While this land is available by itself, an adjacent 32 acres to the south is available as well.