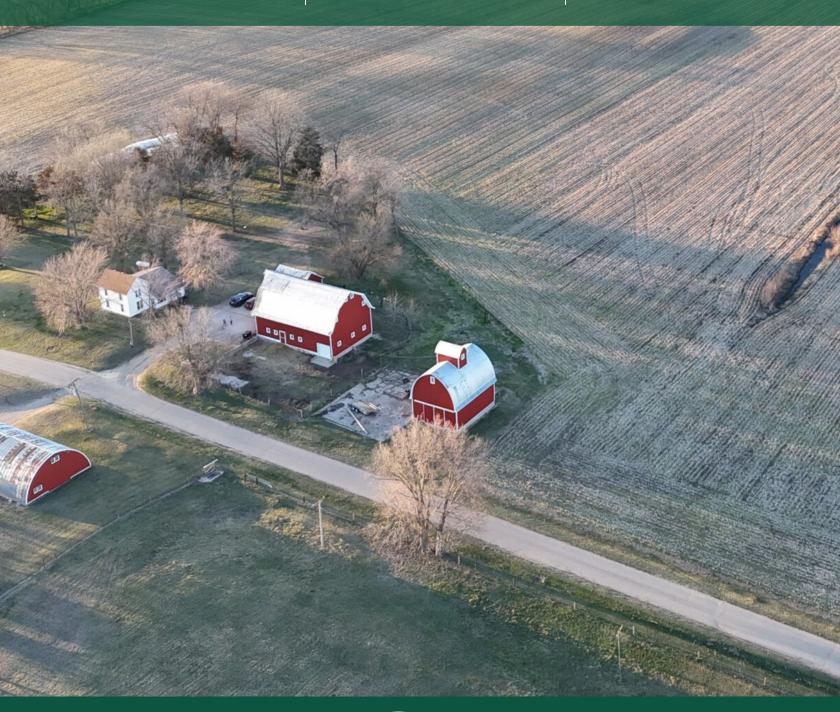

#### **Property Summary**

Fantastic opportunity for both farmers or investors await with this 77.2 +/- acre property in Whiteside County just south of Tampico, IL. Located at the intersection of Jersey Rd and Matznick Rd, this property has easy hardtop road access in a prime location. Property carries a weighted PI of 118/119 across the 75 FSA cropland acres and is a perfect fit for your farming operation or an investor's portfolio.

#### Land

At 77.2 +/- acres, this property has the perfect balance of size/production accompanied with affordability to help expand anyone's operation regardless of what the future holds. With 75 +/- FSA cropland acres carrying a PI of 118/119, this farm consists of 97% productive Midwest farm ground that has been well managed and maintained and is sure to be a sound investment for many years to come. Throughout the 77.2 acres, there is a gentle role to the terrain leading to a drainage ditch bordering Matznick Rd on the east side of the field. While this land is available by itself, an adjacent 32 acres to the south is available as well.

#### **Agriculture**

Property totals 75 +/- FSA cropland acres that have been beautifully maintained/farmed by the same tenant for the last 15 years and is currently under contract for the 2024 season. Carrying a weighted PI of 118/119, this farm offers a phenomenal balance between production and affordability for anyone to continue developing into the future. Soil types include; Marshan Loam, Waukegan Silt Loam, and Drummer Silty Clay Loam.