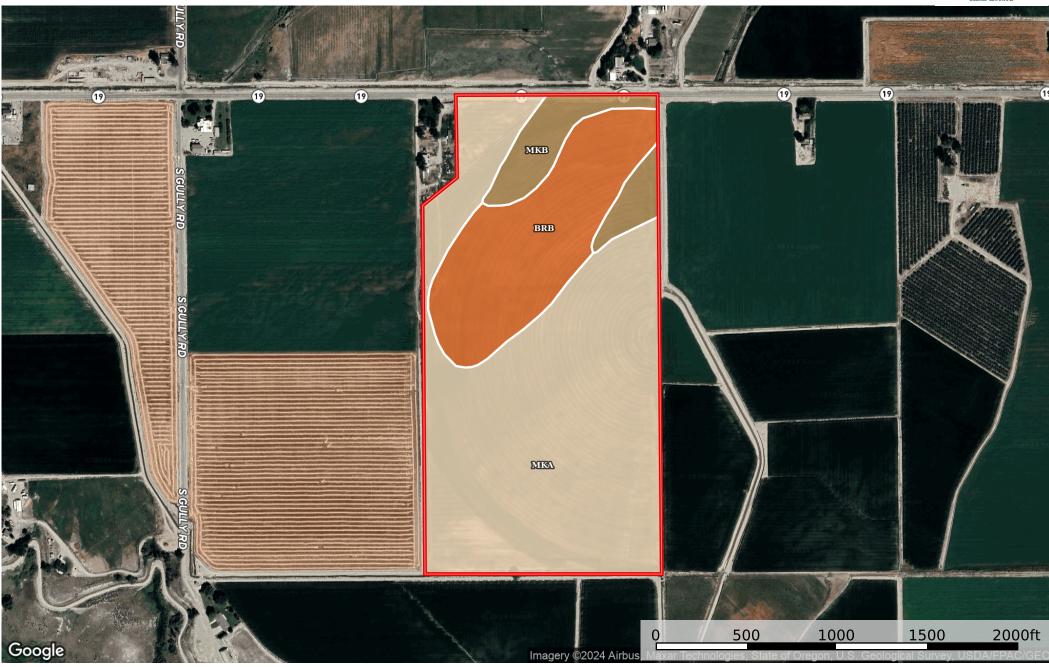

## TBD Hwy 19, Homedale, ID 83628

Owyhee County, Idaho, 77.01 AC +/-

## | Boundary 76.87 ac

| SOIL CODE | SOIL DESCRIPTION                          | ACRES        | %     | СРІ | NCCPI | CAP |
|-----------|-------------------------------------------|--------------|-------|-----|-------|-----|
| MkA       | Minidoka silt loam, 0 to 1 percent slopes | 51.53        | 67.04 | 0   | 16    | 6c  |
| BrB       | Bram silt loam, 1 to 3 percent slopes     | 18.62        | 24.23 | 0   | 14    | 6c  |
| MkB       | Minidoka silt loam, 1 to 3 percent slopes | 6.72         | 8.74  | 0   | 16    | 6c  |
| TOTALS    |                                           | 76.87(<br>*) | 100%  | -   | 15.52 | 6.0 |

(\*) Total acres may differ in the second decimal compared to the sum of each acreage soil. This is due to a round error because we only show the acres of each soil with two decimal.