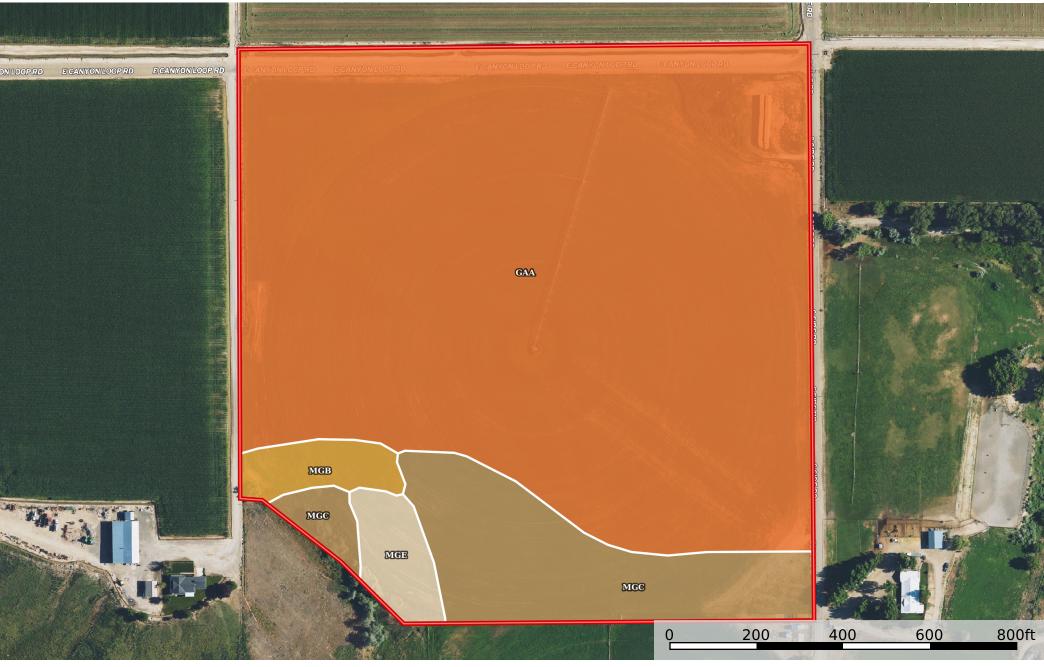

## TBD Southside Rd, Homedale, ID (Hunt Field)

Owyhee County, Idaho, 38.48 AC +/-

## | Boundary 38.69 ac

| SOIL CODE | SOIL DESCRIPTION                         | ACRES        | %     | CPI | NCCPI | CAP |
|-----------|------------------------------------------|--------------|-------|-----|-------|-----|
| GaA       | Garbutt silt loam, 0 to 1 percent slopes | 31.41        | 81.16 | 0   | 14    | 6c  |
| MgC       | Marsing loam, 3 to 7 percent slopes      | 5.29         | 13.67 | 0   | 13    | 6c  |
| MgE       | Marsing loam, 12 to 20 percent slopes    | 1.04         | 2.69  | 0   | 12    | 6c  |
| MgB       | Marsing loam, 1 to 3 percent slopes      | 0.95         | 2.45  | 0   | 13    | 6c  |
| TOTALS    |                                          | 38.69(<br>*) | 100%  | -   | 13.78 | 6.0 |

(\*) Total acres may differ in the second decimal compared to the sum of each acreage soil. This is due to a round error because we only show the acres of each soil with two decimal.