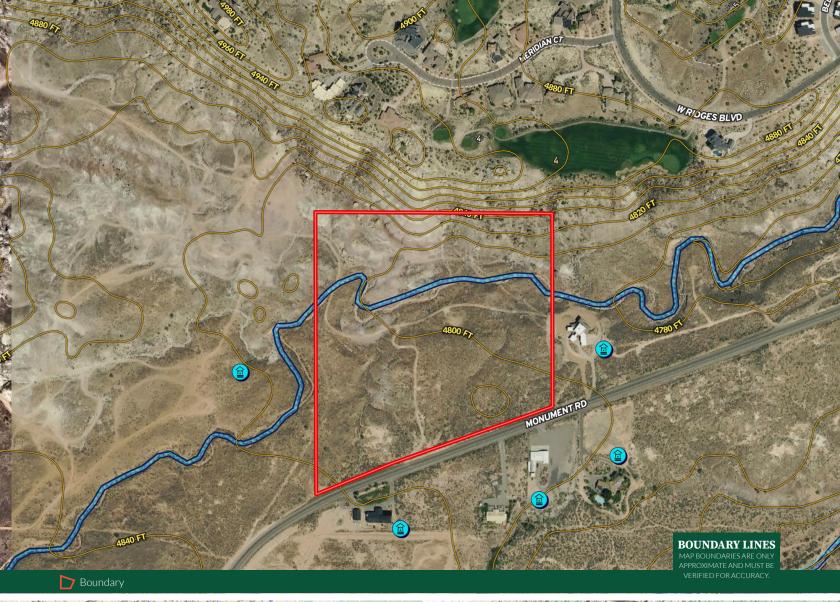

#### **Land Details:**

**Address:** 2330 Monument Road, Grand Junction, Colorado 81507, USA

Closest Town: Grand Junction

Total Acres: 22.38

Deeded Acres: 22.38

Leased Acres: 0.00

Zoning: Residential

Elevation: 4800

Estimated Taxes: \$5,655.92 - 2022
Source of lot size: Assessor/Tax Data