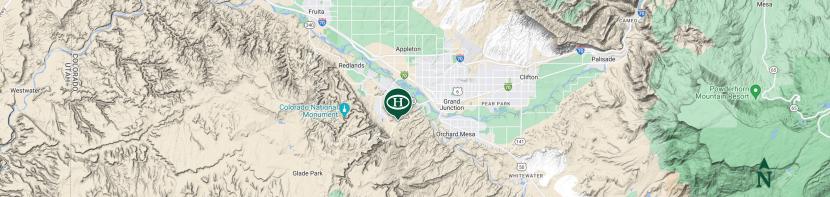

#### **Land Details:**

**Address:** 2330 Monument Road, Grand Junction, Colorado 81507, USA

Closest Town: Grand Junction

Total Acres: 22.38

Deeded Acres: 22.38

Leased Acres: 0.00

Zoning: Residential

Elevation: 4800

# **Property Summary**

Introducing a rare find in the highly sought-after Redlands Community. This 22.38-acre parcel of undivided land is ideal for a stunning canyon country dream home or possible development. Featuring sweeping backdrops of the Colorado National Monument and the Grand Mesa, Redlands 22 offers unmatched proximity to the acclaimed Redlands Golf Course, the Colorado River, Lunch Loop Trailhead, and downtown Grand Junction.