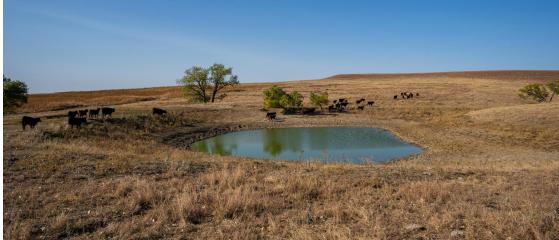

### Land

This property spans approximately +/-224 acres of fenced pastureland. The current owner has taken great care of the pasture, removing any cedar and yucca plants. The current annual cash rent is \$5,600. There is also a current WIHA lease in place paying an estimated annual rate of \$980.

Three ponds grace the pasture, all recently re-dug to ensure ample water source. Even through the historic drought we have been experiencing, all three ponds have maintained adequate water levels for the livestock herds and wildlife species roaming the property. This tract has a well-maintained barbed wire fence on all sides, requiring minimal upkeep, and is also equipped with a catch pen towards the southern end of the pasture. There are two drilled and cased water wells in place, but they remain unused due to the abundant pond water supply. A solar well could easily be installed if additional livestock water was needed to fill the 1,000-gallon stock tank. The convenience of on-site electricity enhances the property's functionality.

The landscape offers remarkable hilltop vista views, presenting deep ravines and valleys that serve as ideal travel routes for the area's impressive White-tailed deer population. The property is also a thriving habitat for prairie chickens, pheasants, and quail, with a favorable blend of habitat, grasses, crops, food sources, and bedding areas that support local wildlife on the property and/or in the immediate

area. This property is located in the Central Flyway, just north of Wilson Lake Reservoir. There are thousands of migratory birds that fly over this area, and many of them utilize the ponds to loaf, helping make this property an ideal destination for waterfowl hunting.