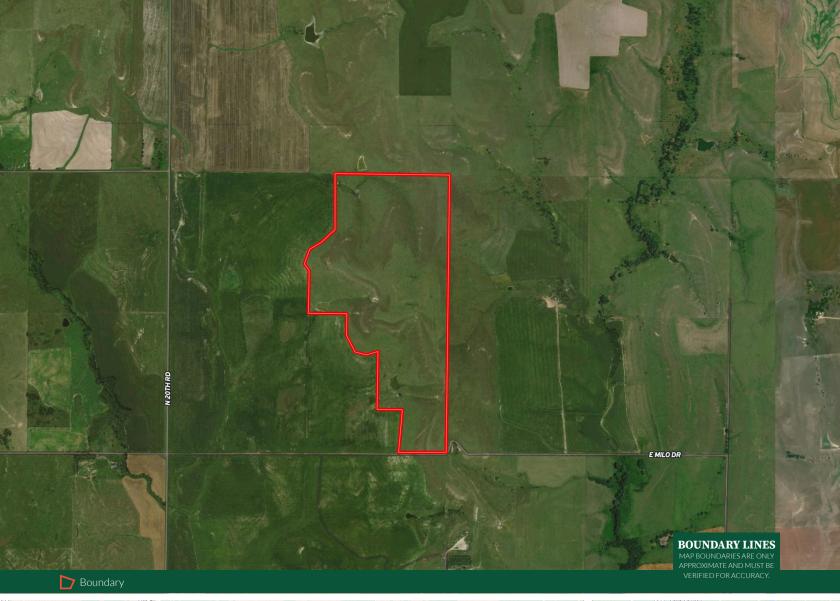

### **Land Details:**

Address: 00000 N 20TH RD, Sylvan Grove, Kansas 67481, USA

Closest Town: Lucas Total Acres: 224.00 Deeded Acres: 0.00 Leased Acres: 0.00 Water Rights: Yes Mineral Rights: Yes Source of lot size: Other

### **Property Summary**

Property Location: Located in Lincoln County along East Milo Drive, just a 1 mile north of Highway 18 and 3 miles east of Lucas, KS.

Legal Description: +/- 224 Acres located in S32, T11, R10, TBD by Legal Survey

### **Property Features:**

- +/- 224 acres TBD by legal survey
- Seller's Mineral Rights shall convey
- County access road on south side
- 2023 pasture cash rent payment of \$5,600.00
- Estimated Walk in Hunting payment of \$980.00
- 3 pond areas for livestock and wildlife
- Average annual rainfall: 25"
- 3 miles east of the nearest town Lucas, Kansas
- 5 hours from Denver, CO
- 3 hours from Kansas City, MO
- Electricity on site
- 2 drilled/cased water wells
- Highway 18 is only 1 mile south
- Hunting Opportunities: White-Tailed Deer, Pheasants, Quail, Prairie Chickens, Waterfowl, & Predators