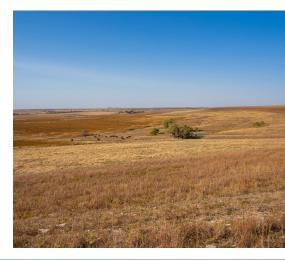

### Land

This property spans approximately +/-224 acres of fenced pastureland. The current owner has taken great care of the pasture, removing any cedar and yucca plants. The current annual cash rent is \$5,600. There is also a current WIHA lease in place paying an estimated annual rate of \$980.

The landscape offers remarkable hilltop vista views, presenting deep ravines and valleys that serve as ideal travel routes for the area's impressive White-tailed deer population. The property is also a thriving habitat for prairie chickens, pheasants, and quail, with a favorable blend of habitat, grasses, crops, food sources, and bedding areas that support local wildlife on the property and/or in the immediate