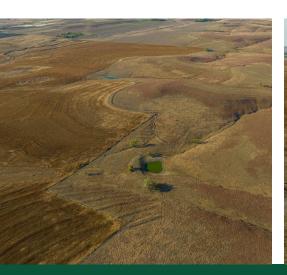

### Land

This property spans approximately +/-224 acres of fenced pastureland. The current owner has taken great care of the pasture, removing any cedar and yucca plants. The current annual cash rent is \$5,600. There is also a current WIHA lease in place paying an estimated annual rate of \$980.

Three ponds grace the pasture, all recently re-dug to ensure ample water source. Even through the historic drought we have been experiencing, all three ponds have maintained adequate water levels for the livestock herds and wildlife species roaming the property. This tract has a well-maintained barbed wire fence on all sides, requiring minimal upkeep, and is also equipped with a catch pen towards the southern end of the pasture. There are two drilled and cased water wells in place, but they remain unused due to the abundant pond water supply. A solar well could easily be installed if additional livestock water was needed to fill the 1,000-gallon stock tank. The convenience of on-site electricity enhances the property's functionality.

The landscape offers remarkable hilltop vista views, presenting deep ravines and valleys that serve as ideal travel routes for the area's impressive White-tailed deer population. The property is also a thriving habitat for prairie chickens, pheasants, and quail, with a favorable blend of habitat, grasses, crops, food sources, and bedding areas that support local wildlife on the property and/or in the immediate