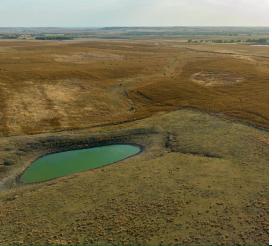

Three ponds grace the pasture, all recently re-dug to ensure ample water source. Even through the historic drought we have been experiencing, all three ponds have maintained adequate water levels for the livestock herds and wildlife species roaming the property. This tract has a well-maintained barbed wire fence on all sides, requiring minimal upkeep, and is also equipped with a catch pen towards the southern end of the pasture. There are two drilled and cased water wells in place, but they remain unused due to the abundant pond water supply. A solar well could easily be installed if additional livestock water was needed to fill the 1,000-gallon stock tank. The convenience of on-site electricity enhances the property's functionality.

### **Property Features:**

- +/- 224 acres TBD by legal survey
- Seller's Mineral Rights shall convey
- County access road on south side
- 2023 pasture cash rent payment of \$5,600.00
- Estimated Walk in Hunting payment of \$980.00
- 3 pond areas for livestock and wildlife
- Average annual rainfall: 25"
- 3 miles east of the nearest town Lucas, Kansas
- 5 hours from Denver, CO
- 3 hours from Kansas City, MO
- Electricity on site
- 2 drilled/cased water wells
- Highway 18 is only 1 mile south
- Hunting Opportunities: White-Tailed Deer, Pheasants, Quail, Prairie Chickens, Waterfowl, & Predators