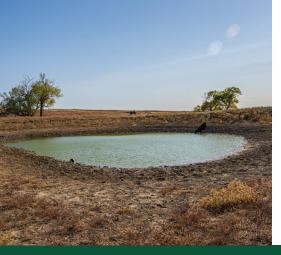

Three ponds grace the pasture, all recently re-dug to ensure ample water source. Even through the historic drought we have been experiencing, all three ponds have maintained adequate water levels for the livestock herds and wildlife species roaming the property. This tract has a well-maintained barbed wire fence on all sides, requiring minimal upkeep, and is also equipped with a catch pen towards the southern end of the pasture. There are two drilled and cased water wells in place, but they remain unused due to the abundant pond water supply. A solar well could easily be installed if additional livestock water was needed to fill the 1,000-gallon stock tank. The convenience of on-site electricity enhances the property's functionality.