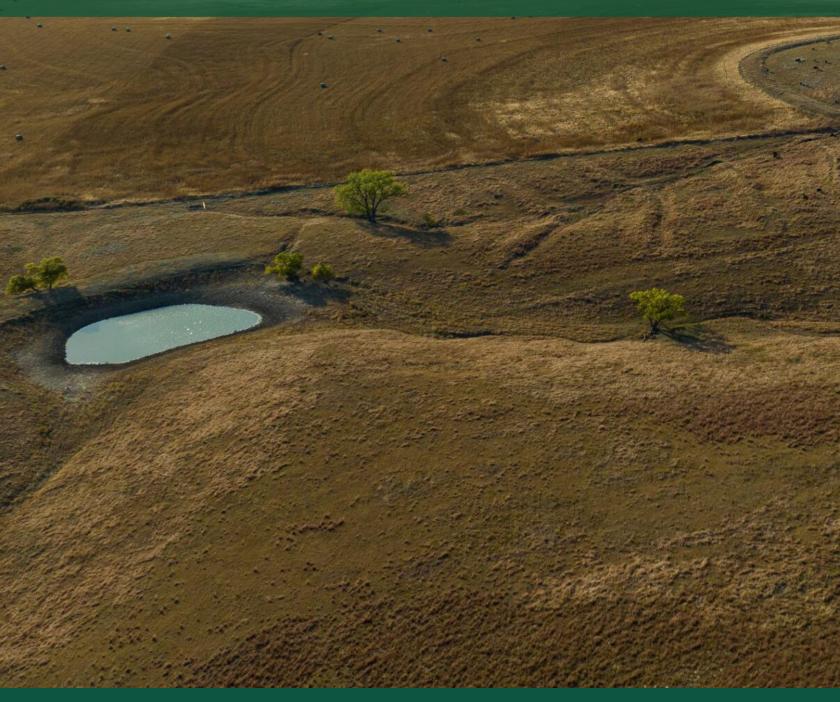

### Land

This property spans approximately +/-224 acres of fenced pastureland. The current owner has taken great care of the pasture, removing any cedar and yucca plants. The current annual cash rent is \$5,600. There is also a current WIHA lease in place paying an estimated annual rate of \$980.

Three ponds grace the pasture, all recently re-dug to ensure ample water source. Even through the historic drought we have been experiencing, all three ponds have maintained adequate water levels for the livestock herds and wildlife species roaming the property. This tract has a well-maintained barbed wire fence on all sides, requiring minimal upkeep, and is also equipped with a catch pen towards the southern end of the pasture. There are two drilled and cased water wells in place, but they remain unused due to the abundant pond water supply. A solar well could easily be installed if additional livestock water was needed to fill the 1,000-gallon stock tank. The convenience of on-site electricity enhances the property's functionality.