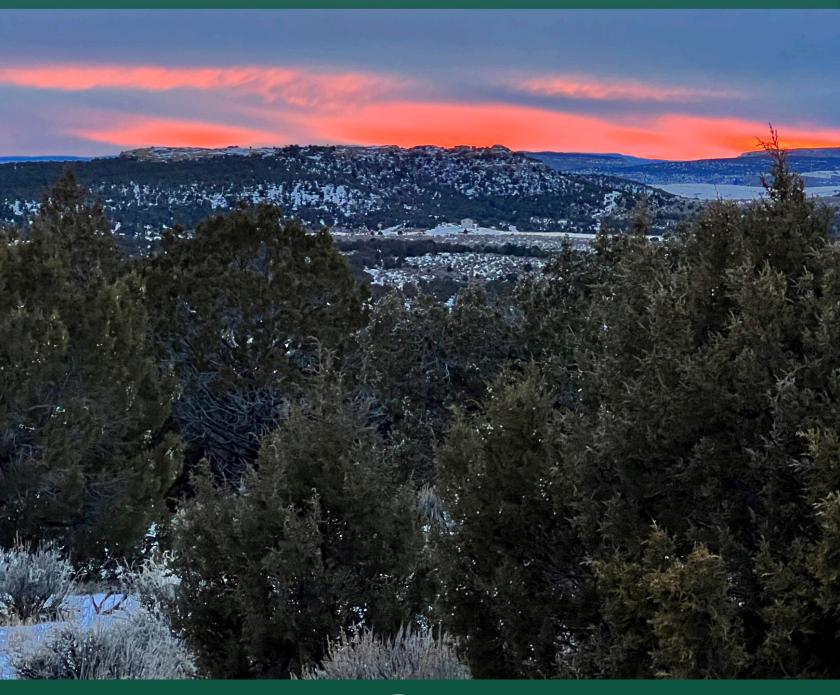

### **Property Summary**

120 acres of vacant land on top of Kimbell Mesa in the Horse Canyon Neighborhood in DeBeque Colorado. The property adjoins 1500+ acres of BLM land on the North and East side, as well as 5400+ BLM acres on the West side. The property is located in Hunting unit 421, with easy close access to unit 42 on top of the Grand Mesa. 4x4 is recommended in the Winter and Spring Months. Property is available to be split into 3 - 40 acre parcels.

### Land

The property has sagebrush and pinon trees, along with portions of rocky outcroppings.

### Recreation

The property offers an unrestricted view of the top of the Grand Mesa, the largest flat top mountain in the world boasting over 300 lakes of rainbow, brown, cutthroat and brook trout, The property is located in game unit 421, with close easy access to game unit 42 on the Grand Mesa known for trophy Mule Deer, Elk and Moose.