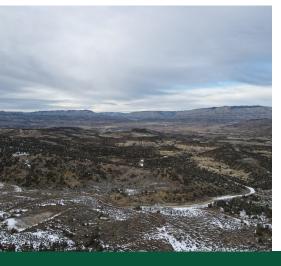

### **Land Details:**

**Address:** TBD Horse Canyon Road, De Beque, Colorado 81630, USA

Closest Town: De Beque Total Acres: 120.00 Deeded Acres: 0.00 Leased Acres: 0.00 Zoning: AFT Elevation: 6047

Topography: Mountain top, hillside

### **Property Summary**

120 acres of vacant land on top of Kimbell Mesa in the Horse Canyon Neighborhood in DeBeque Colorado. The property adjoins 1500+ acres of BLM land on the North and East side, as well as 5400+ BLM acres on the West side. The property is located in Hunting unit 421, with easy close access to unit 42 on top of the Grand Mesa. 4x4 is recommended in the Winter and Spring Months. Property is available to be split into 3 - 40 acre parcels.

### Location

The property is located 15 minutes from DeBeque Colorado, 15 minutes from Mesa Colorado and 40 minutes from Grand Junction Colorado.

\*All information provided is deemed reliable but is not guaranteed and should be independently verified. Hayden Outdoors and its affiliates makes no representation or warranties as to the accuracy, reliability, or completeness of the information, text, property boundaries, graphics links or other items contained in any website, print, or otherwise linked to or from this website. The sale offering is made subject to errors, omissions, change of price, prior sale or withdrawal without notice.