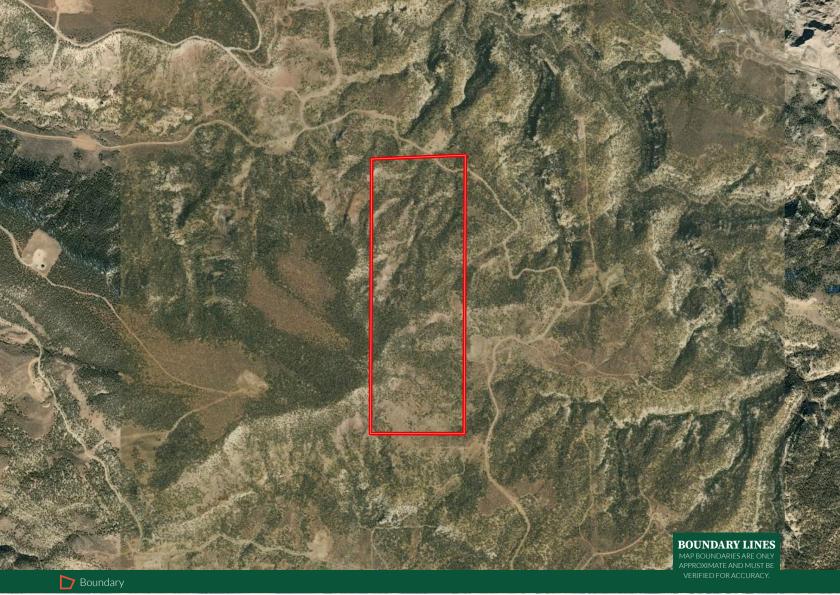

### **Land Details:**

**Address:** TBD Horse Canyon Road, De Beque, Colorado 81630, USA

Closest Town: De Beque Total Acres: 120.00 Deeded Acres: 0.00 Leased Acres: 0.00 Zoning: AFT Elevation: 6047

Topography: Mountain top, hillside

### **Property Summary**

120 acres of vacant land on top of Kimbell Mesa in the Horse Canyon Neighborhood in DeBeque Colorado. The property adjoins 1500+ acres of BLM land on the North and East side, as well as 5400+ BLM acres on the West side. The property is located in Hunting unit 421, with easy close access to unit 42 on top of the Grand Mesa. 4x4 is recommended in the Winter and Spring Months. Property is available to be split into 3 - 40 acre parcels.