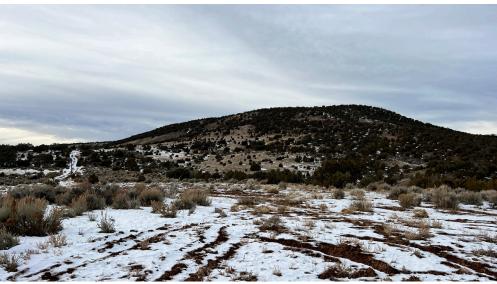

### **Land Details:**

**Address:** TBD Horse Canyon Road, De Beque, Colorado 81630, USA

Closest Town: De Beque Total Acres: 120.00 Deeded Acres: 0.00 Leased Acres: 0.00 Zoning: AFT Elevation: 6047

Topography: Mountain top, hillside

and rocky outcroppings

Vegetation: Sage Brush and Pinon Trees Estimated Taxes: \$1,481 - 2023 Source of lot size: Assessor/Tax Data

### Land

The property has sagebrush and pinon trees, along with portions of rocky outcroppings.