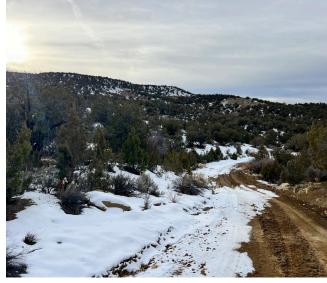

### **Property Summary**

120 acres of vacant land on top of Kimbell Mesa in the Horse Canyon Neighborhood in DeBeque Colorado. The property adjoins 1500+ acres of BLM land on the North and East side, as well as 5400+ BLM acres on the West side. The property is located in Hunting unit 421, with easy close access to unit 42 on top of the Grand Mesa. 4x4 is recommended in the Winter and Spring Months. Property is available to be split into 3 - 40 acre parcels.

### Land

The property has sagebrush and pinon trees, along with portions of rocky outcroppings.