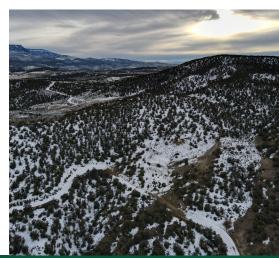

### **Land Details:**

**Address:** TBD Horse Canyon Road, De Beque, Colorado 81630, USA

Closest Town: De Beque Total Acres: 120.00 Deeded Acres: 0.00 Leased Acres: 0.00 Zoning: AFT Elevation: 6047

Topography: Mountain top, hillside

and rocky outcroppings

Vegetation: Sage Brush and Pinon Trees Estimated Taxes: \$1,481 - 2023 Source of lot size: Assessor/Tax Data

### **Property Summary**

120 acres of vacant land on top of Kimbell Mesa in the Horse Canyon Neighborhood in DeBeque Colorado. The property adjoins 1500+ acres of BLM land on the North and East side, as well as 5400+ BLM acres on the West side. The property is located in Hunting unit 421, with easy close access to unit 42 on top of the Grand Mesa. 4x4 is recommended in the Winter and Spring Months. Property is available to be split into 3 - 40 acre parcels.