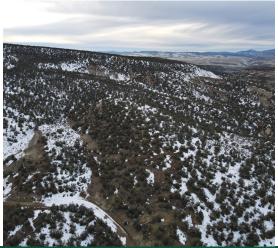

### **Land Details:**

**Address:** TBD Horse Canyon Road, De Beque, Colorado 81630, USA

Closest Town: De Beque Total Acres: 120.00 Deeded Acres: 0.00 Leased Acres: 0.00 Zoning: AFT Elevation: 6047

Topography: Mountain top, hillside

and rocky outcroppings

Vegetation: Sage Brush and Pinon Trees Estimated Taxes: \$1,481 - 2023 Source of lot size: Assessor/Tax Data

### Land

The property has sagebrush and pinon trees, along with portions of rocky outcroppings.