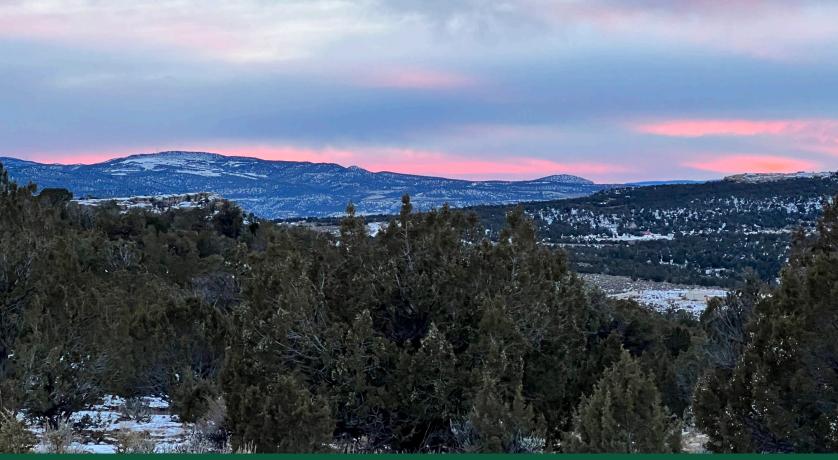

### **Property Summary**

120 acres of vacant land on top of Kimbell Mesa in the Horse Canyon Neighborhood in DeBeque Colorado. The property adjoins 1500+ acres of BLM land on the North and East side, as well as 5400+ BLM acres on the West side. The property is located in Hunting unit 421, with easy close access to unit 42 on top of the Grand Mesa. 4x4 is recommended in the Winter and Spring Months. Property is available to be split into 3 - 40 acre parcels.

### Land

The property has sagebrush and pinon trees, along with portions of rocky outcroppings.

### Recreation

The property offers an unrestricted view of the top of the Grand Mesa, the largest flat top mountain in the world boasting over 300 lakes of rainbow, brown, cutthroat and brook trout, The property is located in game unit 421, with close easy access to game unit 42 on the Grand Mesa known for trophy Mule Deer, Elk and Moose.