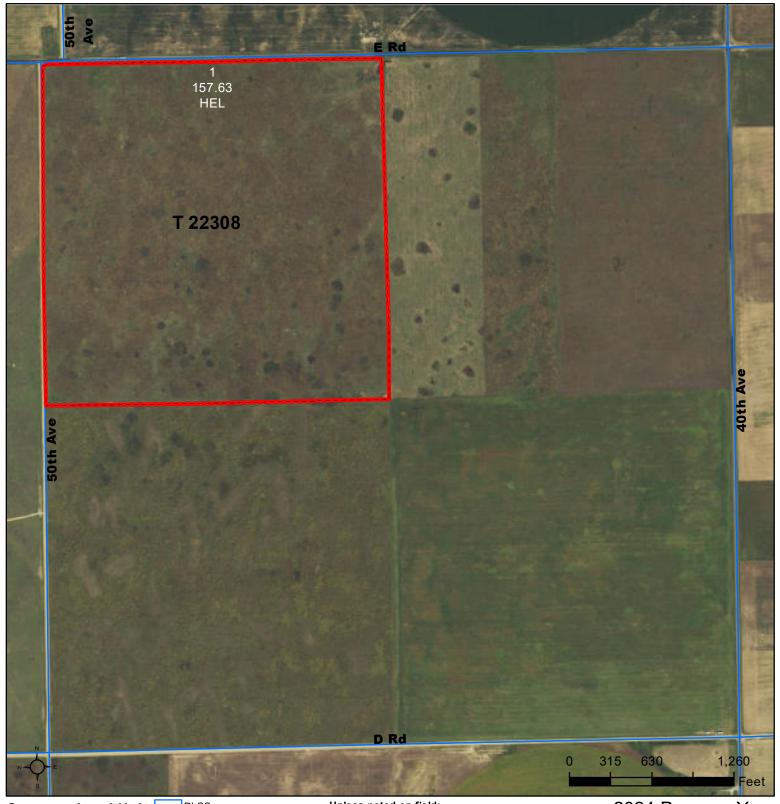

## **Pawnee County, Kansas**

## **Common Land Unit**

Cropland

Tract Boundary

## Wetland Determination Identifiers

Restricted Use

Limited Restrictions

**Exempt from Conservation** Compliance Provisions

## Unless noted on field:

6/ Grass NAG, NI, LS 1/ All Wheat HRW, NI, GR 7/ Grass SMO, NI, FG 2/ All Sorghum GRS, NI, GR 3/ All Corn YEL, NI GR 4/ All Soybeans COM, NI, GR 9/ Grass, NAG, NI, GZ

5/ Grass NAG, NI, FG

8/ Grass SMO, NI, LS 10/ Sorghum Forage, CAN, NI, FG

Tract Cropland Total: 157.63 acres

2024 Program Year

Map Created September 14, 2023

Farm **5858** Tract **22308** 

16-23-15

Displayed over 2021 NAIP