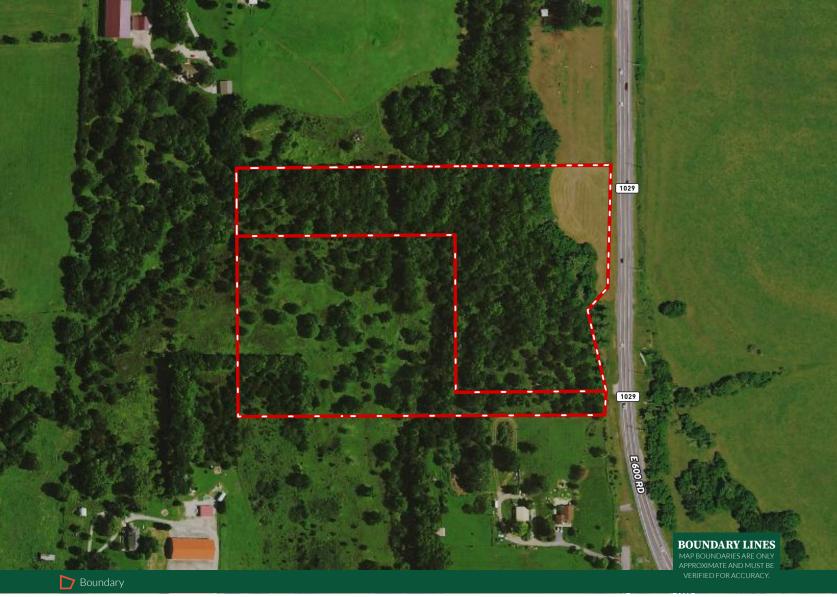

#### **Land Details:**

Address: 1825 E 600 Rd, Lecompton, Kan-

sas 66050, USA Total Acres: 19.04 Zoning: Ag Water Rights: Yes

Water Rights: Yes
Mineral Rights: Yes

Estimated Taxes: \$72.08 - 2022 Source of lot size: Assessor/Tax Data

#### Land

This place is set up well for the hunting or ATV enthusiast. Good trails and great whitetail genetics are spread throughout this farm. This property has multiple locations for your dream home with some rolling hills, beautiful rock outcroppings, and a small spring fed creek that runs throughout the acreage. Another great benefit to this property is that it is adjacent to a paved road for year-round easy access. Additionally, this has been platted into 2 smaller acreages for building a family compound. There is electricity that runs through the property and one water meter has been reserved as well. Well-rounded acreages like this do not last long so give the listing agent a call now for a tour of this property.