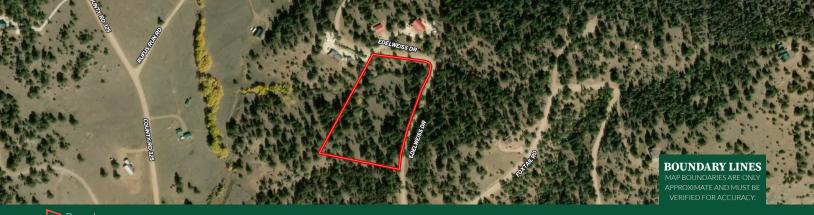

of owning a vacation cabin or a full-time oasis come true. Nestled amidst the breathtaking landscapes once hailed as the Shining Mountains by the Native American Ute Tribe and later known as the Sangre de Cristo Mountains by the Spanish Conquistadors, this enchanting 5.40-acre property awaits you.

\*All information provided is deemed reliable but is not guaranteed and should be independently verified. Hayden Outdoors and its affiliates makes no representation or warranties as to the accuracy, reliability, or completeness of the information, text, property boundaries, graphics links or other items contained in any website, print, or otherwise linked to or from this website. The sale offering is made subject to errors, omissions, change of price, prior sale or withdrawal without notice.





💙 Boundary



## **Twila Geroux**

- Broker Associate, Licensed in CO
- ☑ Twila@HaydenOutdoors.com

0 719.371.4344



THE BRAND THAT SELLS THE Land.