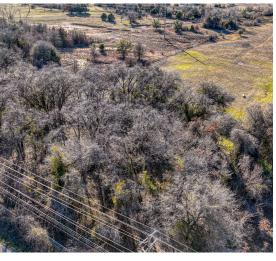

### **Land Details:**

Address: 550 NEW HIGHLAND RD, SPRINGTOWN, Texas 76082, USA Closest Town: SPRINGTOWN AND AZLE

Total Acres: 2.00 Deeded Acres: 0.00 Leased Acres: 0.00

Source of lot size: Unknown

## **Property Summary**

This winter view comes to life in the spring. The fenceline along the road is filled with wild plums & mustang grapevines. There are a variety of trees including oak, elm, cedar, mesquite and mulberry. The open field on the western portion was graded with connecting properties in the 80s, giving many years for the soil to have settled, helping prevent heavy washout common with TX storms & keep it fairly level.

#### Land

2-acre lot treed in the road front to keep the graded back half private, perfect for new home with great privacy.

Wild plums & mustang grapevines. There are a variety of trees including oak, elm, cedar, mesquite and mulberry.