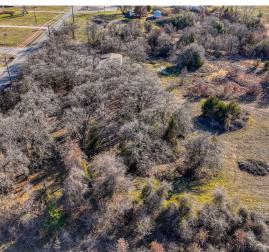

## **Property Summary**

This winter view comes to life in the spring. The fenceline along the road is filled with wild plums & mustang grapevines. There are a variety of trees including oak, elm, cedar, mesquite and mulberry. The open field on the western portion was graded with connecting properties in the 80s, giving many years for the soil to have settled, helping prevent heavy washout common with TX storms & keep it fairly level.

#### Land

2-acre lot treed in the road front to keep the graded back half private, perfect for new home with great privacy.

Wild plums & mustang grapevines. There are a variety of trees including oak, elm, cedar, mesquite and mulberry.