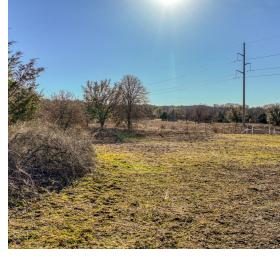

## **Property Summary**

This winter view comes to life in the spring. The fenceline along the road is filled with wild plums & mustang grapevines. There are a variety of trees including oak, elm, cedar, mesquite and mulberry. The open field on the western portion was graded with connecting properties in the 80s, giving many years for the soil to have settled, helping prevent heavy washout common with TX storms & keep it fairly level.

#### Location

Conveniently located between Springtown Tx and Azle Tx.

15 min drive to lake Worth Texas.

30 Min drive to Fort Worth Tx.

www.**HaydenOutdoors**.com | 866.741.8323