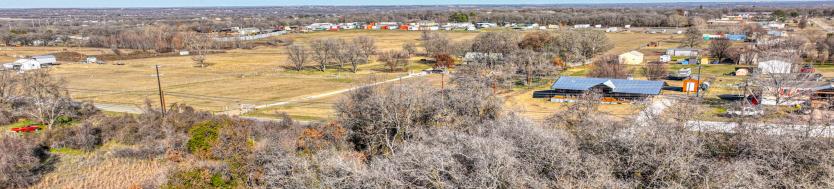

## **Property Summary**

This winter view comes to life in the spring. The fenceline along the road is filled with wild plums & mustang grapevines. There are a variety of trees including oak, elm, cedar, mesquite and mulberry. The open field on the western portion was graded with connecting properties in the 80s, giving many years for the soil to have settled, helping prevent heavy washout common with TX storms & keep it fairly level.

## Agriculture

Deer & other wildlife frequent this patch of land, making it a beautiful spot for a home or getaway with large, open fields around it.