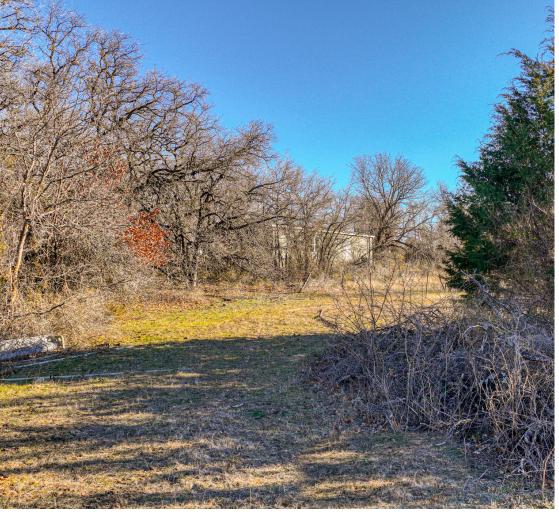

## **Property Summary**

This winter view comes to life in the spring. The fenceline along the road is filled with wild plums & mustang grapevines. There are a variety of trees including oak, elm, cedar, mesquite and mulberry. The open field on the western portion was graded with connecting properties in the 80s, giving many years for the soil to have settled, helping prevent heavy washout common with TX storms & keep it fairly level.

#### Land

2-acre lot treed in the road front to keep the graded back half private, perfect for new home with great privacy.

Wild plums & mustang grapevines. There are a variety of trees including oak, elm, cedar, mesquite and mulberry.