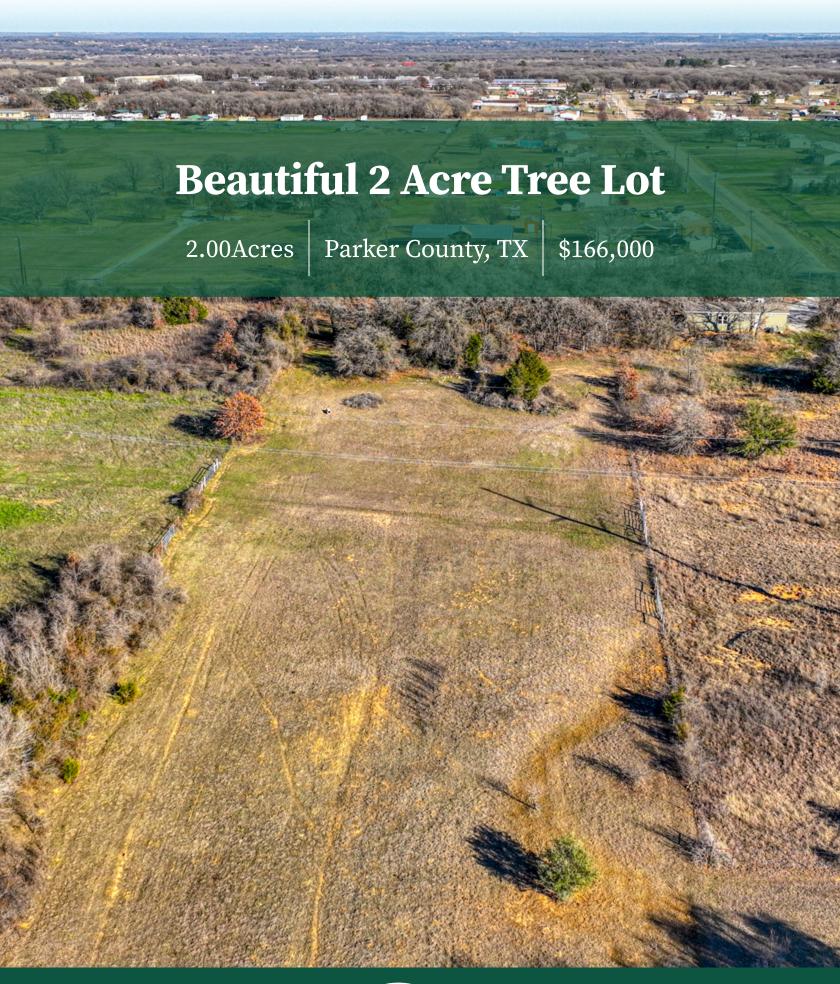

### **Land Details:**

Address: 550 NEW HIGHLAND RD, SPRINGTOWN, Texas 76082, USA Closest Town: SPRINGTOWN AND AZLE

Total Acres: 2.00 Deeded Acres: 0.00 Leased Acres: 0.00

Source of lot size: Unknown

## **Property Summary**

This winter view comes to life in the spring. The fenceline along the road is filled with wild plums & mustang grapevines. There are a variety of trees including oak, elm, cedar, mesquite and mulberry. The open field on the western portion was graded with connecting properties in the 80s, giving many years for the soil to have settled, helping prevent heavy washout common with TX storms & keep it fairly level.

#### Land

2-acre lot treed in the road front to keep the graded back half private, perfect for new home with great privacy.

Wild plums & mustang grapevines. There are a variety of trees including oak, elm, cedar, mesquite and mulberry.