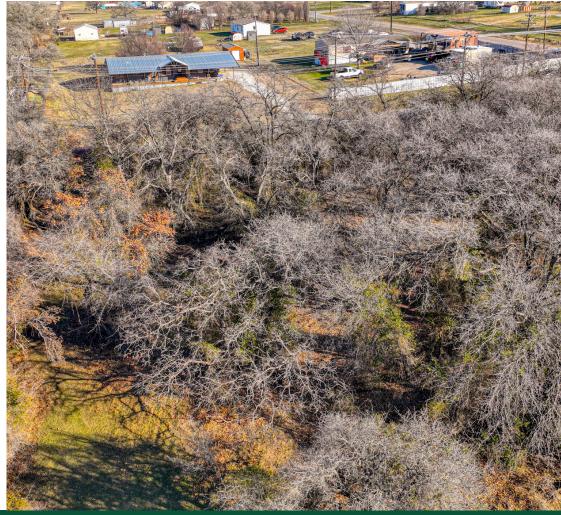

## **Property Summary**

This winter view comes to life in the spring. The fenceline along the road is filled with wild plums & mustang grapevines. There are a variety of trees including oak, elm, cedar, mesquite and mulberry. The open field on the western portion was graded with connecting properties in the 80s, giving many years for the soil to have settled, helping prevent heavy washout common with TX storms & keep it fairly level.

#### Land

2-acre lot treed in the road front to keep the graded back half private, perfect for new home with great privacy.

Wild plums & mustang grapevines. There are a variety of trees including oak, elm, cedar, mesquite and mulberry.