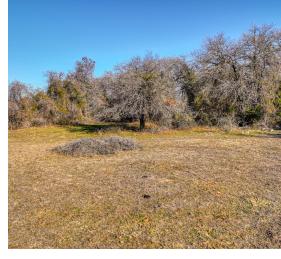

## **Property Summary**

This winter view comes to life in the spring. The fenceline along the road is filled with wild plums & mustang grapevines. There are a variety of trees including oak, elm, cedar, mesquite and mulberry. The open field on the western portion was graded with connecting properties in the 80s, giving many years for the soil to have settled, helping prevent heavy washout common with TX storms & keep it fairly level.

#### Land

2-acre lot treed in the road front to keep the graded back half private, perfect for new home with great privacy.

Wild plums & mustang grapevines. There are a variety of trees including oak, elm, cedar, mesquite and mulberry.

## Agriculture

Deer & other wildlife frequent this patch of land, making it a beautiful spot for a home or getaway with large, open fields around it.