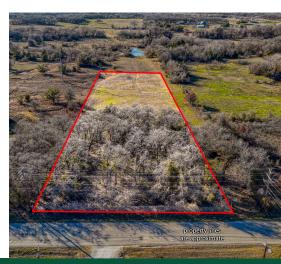

### **Land Details:**

Address: 550 NEW HIGHLAND RD, SPRINGTOWN, Texas 76082, USA Closest Town: SPRINGTOWN AND AZLE

Total Acres: 2.00 Deeded Acres: 0.00 Leased Acres: 0.00

Source of lot size: Unknown

## **Property Summary**

This winter view comes to life in the spring. The fenceline along the road is filled with wild plums & mustang grapevines. There are a variety of trees including oak, elm, cedar, mesquite and mulberry. The open field on the western portion was graded with connecting properties in the 80s, giving many years for the soil to have settled, helping prevent heavy washout common with TX storms & keep it fairly level.

#### Land

2-acre lot treed in the road front to keep the graded back half private, perfect for new home with great privacy.

Wild plums & mustang grapevines. There are a variety of trees including oak, elm, cedar, mesquite and mulberry.