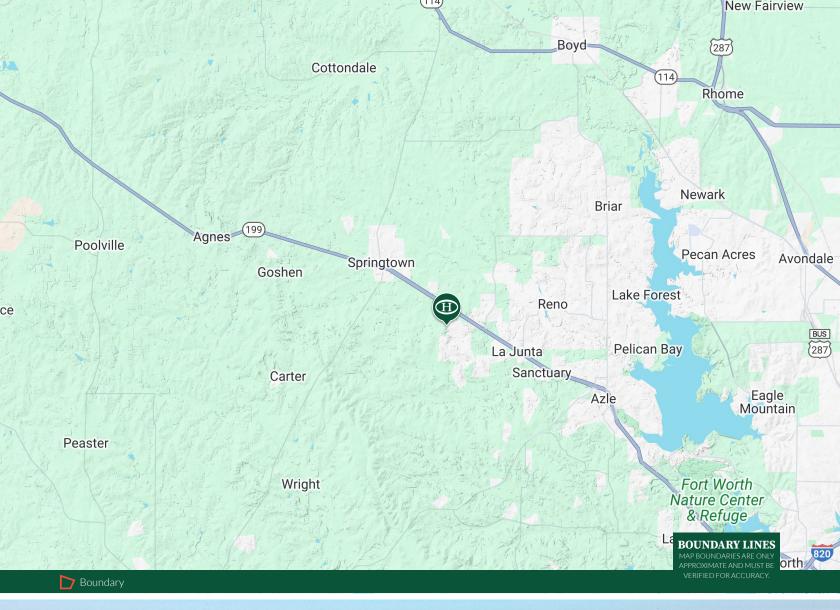

### **Land Details:**

Address: 550 NEW HIGHLAND RD, SPRINGTOWN, Texas 76082, USA Closest Town: SPRINGTOWN AND AZLE

Total Acres: 2.00 Deeded Acres: 0.00 Leased Acres: 0.00

Source of lot size: Unknown

#### Location

Conveniently located between Springtown Tx and Azle Tx.

15 min drive to lake Worth Texas.

30 Min drive to Fort Worth Tx.

www.**HaydenOutdoors**.com | 866.741.8323