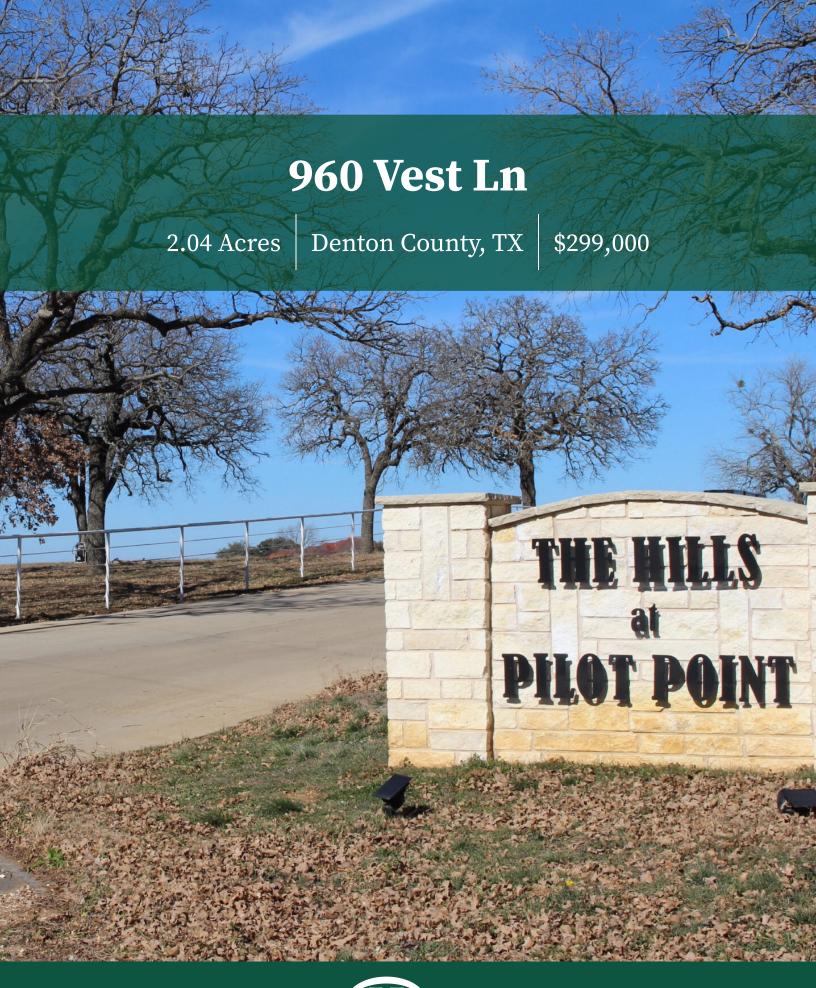

## 960 Vest Ln

TOTAL ACRES: PRICE: COUNTY: CLOSEST TOWN:

2.04 \$299,000 Denton County Pilot Point, TX

## **About this property**

Located at the end of a beautiful up and coming subdivision, this 2.04 acre unimproved property in Pilot Point, Texas is a perfect place to build your dream home. Situated with privacy in mind, the parcel is positioned near the cul-da-sac, ensuring minimal through traffic and creating a peaceful environment for future residents. Come build your dream home on this beautiful lot in the Hills of Pilot Point.