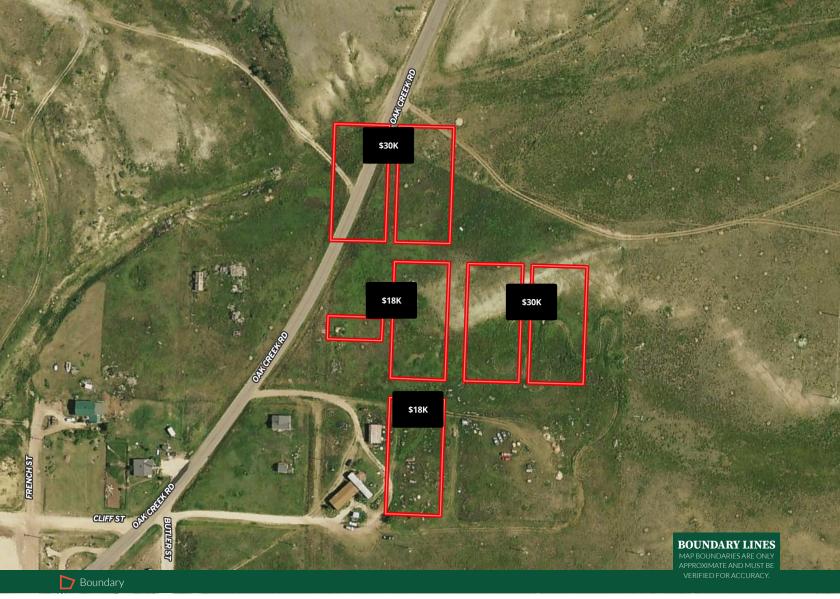

#### **Property Summary**

Here's a unique opportunity to own several entire blocks in a very unique location. These blocks are zoned commercial and residential. Great directed views of the Sangre De Cristo mountains and the town of Westcliffe and Silver Cliff Zoning. These properties can be bought separately or together.