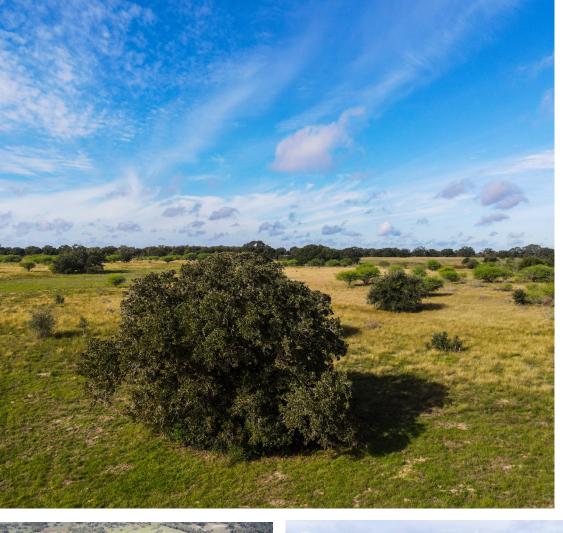

### **Property Summary**

A beautiful ranch with great homesites in a great location. Oak trees and some native brush make this a great place to build a home, have a cattle/horse ranch or just use as recreational. It is ag taxed with some mineral interest. A rare opportunity to own a great property with road frontage on 3 sides. The perfect getaway ranch. Approximately 9.5 miles from the City of Yoakum, TX. Deed restrictions apply.

### Land

A slightly rolling terrain mostly open with scattered oak trees, sandy loam soil, native grasses, paved road frontage. Surveyed into 4 tracts, sold individually or all together.