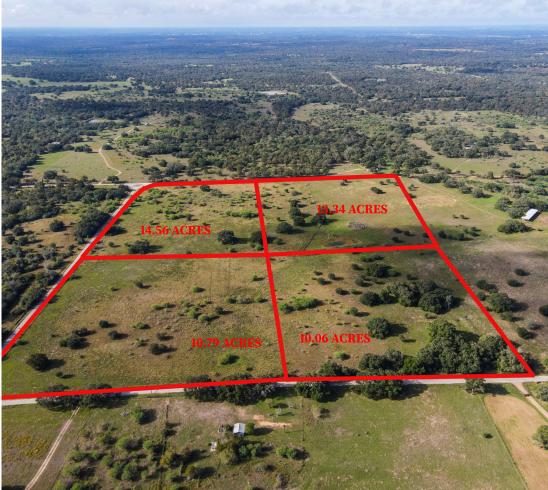

### Land

A slightly rolling terrain mostly open with scattered oak trees, sandy loam soil, native grasses, paved road frontage. Surveyed into 4 tracts, sold individually or all together.