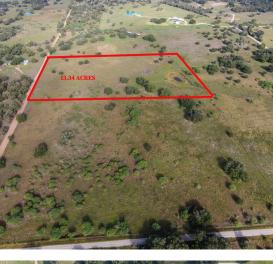

### Land

A slightly rolling terrain mostly open with scattered oak trees, sandy loam soil, native grasses, paved road frontage. Surveyed into 4 tracts, sold individually or all together.