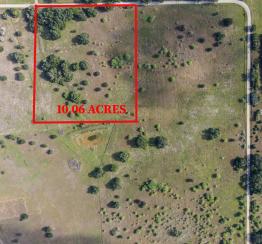

### Land

A slightly rolling terrain mostly open with scattered oak trees, sandy loam soil, native grasses, paved road frontage. Surveyed into 4 tracts, sold individually or all together.