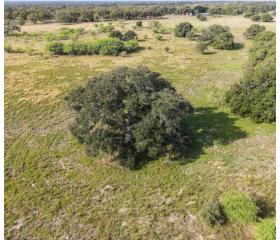

### **Property Summary**

A beautiful ranch with great homesites in a great location. Oak trees and some native brush make this a great place to build a home, have a cattle/horse ranch or just use as recreational. It is ag taxed with some mineral interest. A rare opportunity to own a great property with road frontage on 3 sides. The perfect getaway ranch. Approximately 9.5 miles from the City of Yoakum, TX. Deed restrictions apply.

### Land

A slightly rolling terrain mostly open with scattered oak trees, sandy loam soil, native grasses, paved road frontage. Surveyed into 4 tracts, sold individually or all together.