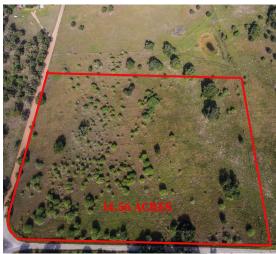

### Land

A slightly rolling terrain mostly open with scattered oak trees, sandy loam soil, native grasses, paved road frontage. Surveyed into 4 tracts, sold individually or all together.