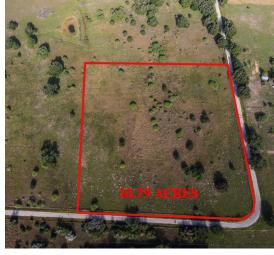

### Land

A slightly rolling terrain mostly open with scattered oak trees, sandy loam soil, native grasses, paved road frontage. Surveyed into 4 tracts, sold individually or all together.