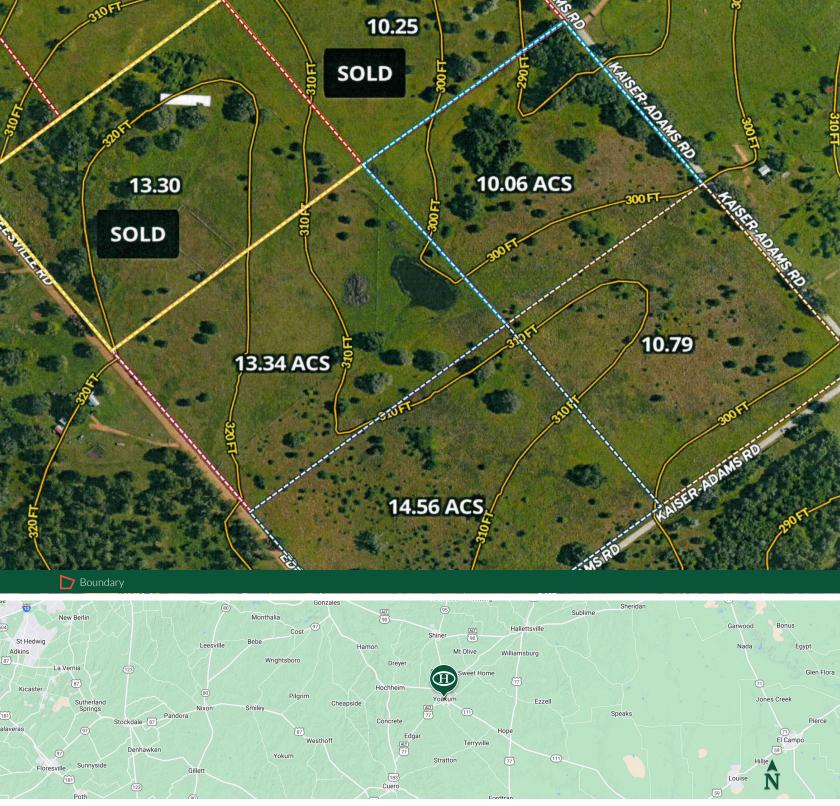

### **Land Details:**

Address: Edgar Leesville Rd/Kaiser
Adams Rd, Yoakum, Texas 77995, USA
Closest Town: Yoakum, TX
Total Acres: 48.75
Deeded Acres: 0.00
Leased Acres: 0.00
Zoning: None
Water Rights: Yes
Mineral Rights: Yes
Seller's portion of owned minerals
shall convey
Source of lot size: Unknown

### Land

A slightly rolling terrain mostly open with scattered oak trees, sandy loam soil, native grasses, paved road frontage. Surveyed into 4 tracts, sold individually or all together.