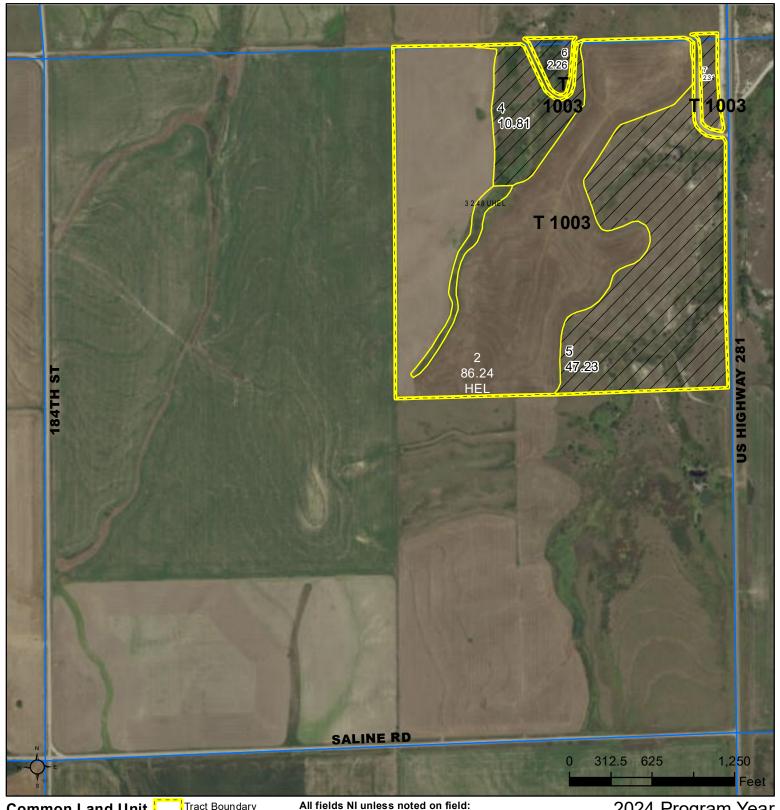

## **Russell County, Kansas**

Non-Cropland

Cropland

Tract Boundary PLSS

6/ Grass NAG, NI, LS 1/ All Wheat HRW, NI, GR 7/ Grass SMO, NI, FG 2/ All Sorghum GRS, NI, GR 3/ All Corn YEL, NI GR 8/ Grass SMO, NI, LS 4/ All Soybeans COM, NI, GR 9/ Grass NAG, NI, GZ 5/ Grass NAG, NI, FG 10/ Alfalfa NI, FG

Wetland Determination Identifiers Restricted Use

Limited Restrictions

**Exempt from Conservation** Compliance Provisions

Tract Cropland Total: 88.72 acres

2024 Program Year Map Created September 27, 2023

> Farm **6151** Tract 1003

> > 3-12-14

Displayed over 2021 NAIP

United States Department of Agriculture (USDA) Farm Service Agency (FSA) maps are for FSA Program administration only. This map does not represent a legal survey or reflect actual ownership; rather it depicts the information provided directly from the producer and/or National Agricultural Imagery Program (NAIP) imagery. The producer accepts the data 'as is' and assumes all risks associated with its use. USDA-FSA assumes no responsibility for actual or consequential damage incurred as a result of any user's reliance on this data outside FSA Programs. Wetland identifiers do not represent the size, shape, or specific determination of the area. Refer to your original determination (CPA-026 and attached maps) for exact boundaries and determinations or contact USDA Natural Resources Conservation Service (NRCS).