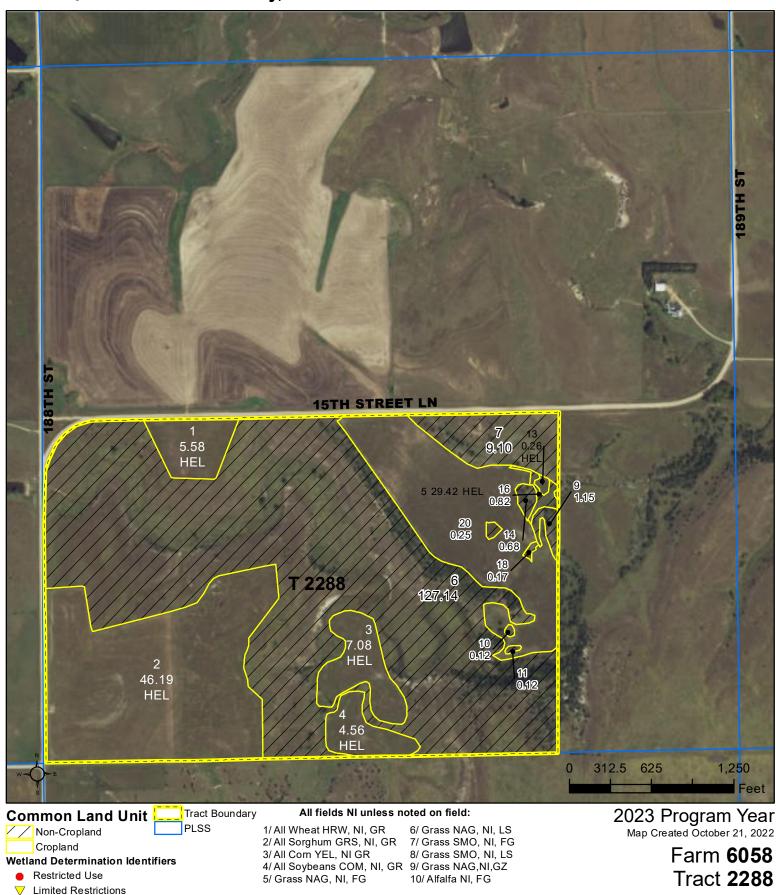

SDA United States Department of Agriculture Russell County, Kansas

Exempt from Conservation

**Compliance Provisions** 

## Tract Cropland Total: 93.09 acres

Displayed over 2021 NAIP

20-13-13

United States Department of Agriculture (USDA) Farm Service Agency (FSA) maps are for FSA Program administration only. This map does not represent a legal survey or reflect actual ownership; rather it depicts the information provided directly from the producer and/or National Agricultural Imagery Program (NAIP) imagery. The producer accepts the data 'as is' and assumes all risks associated with its use. USDA-FSA assumes no responsibility for actual or consequential damage incurred as a result of any user's reliance on this data outside FSA Programs. Wetland identifiers do not represent the size, shape, or specific determination of the area. Refer to your original determination (CPA-026 and attached maps) for exact boundaries and determinations or contact USDA Natural Resources Conservation Service (NRCS).