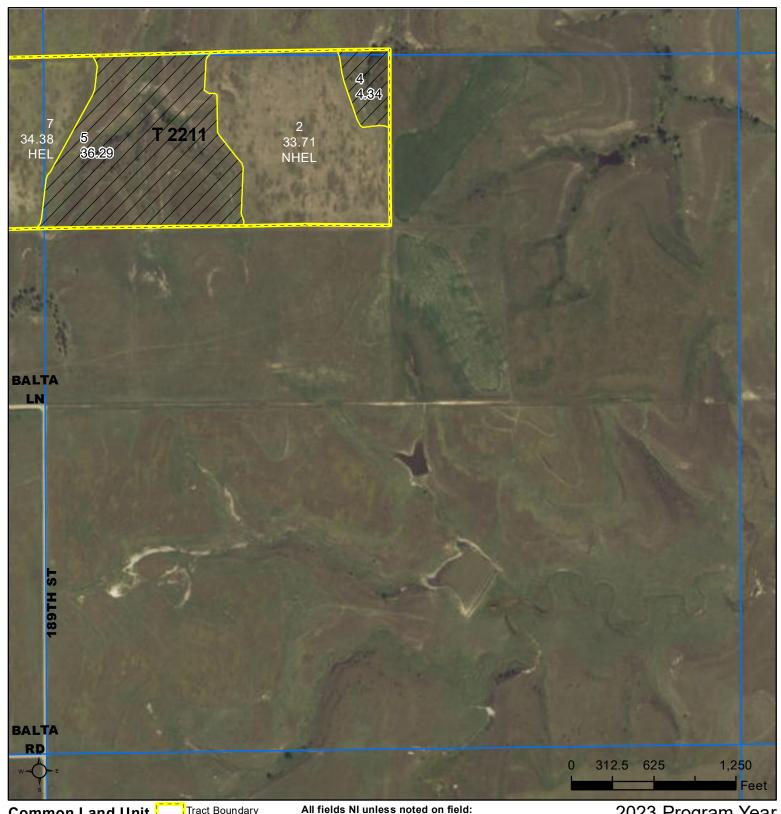

## **Russell County, Kansas**

**Common Land Unit** 

Wetland Determination Identifiers

Exempt from Conservation

Compliance Provisions

Non-Cropland

Restricted Use

Limited Restrictions

Cropland

Tract Boundary PLSS

6/ Grass NAG, NI, LS 1/ All Wheat HRW, NI, GR 7/ Grass SMO, NI, FG 2/ All Sorghum GRS, NI, GR 3/ All Corn YEL, NI GR 8/ Grass SMO, NI, LS 4/ All Soybeans COM, NI, GR 9/ Grass NAG, NI, GZ 5/ Grass NAG, NI, FG 10/ Alfalfa NI, FG

Tract Cropland Total: 71.56 acres

2023 Program Year

Map Created October 21, 2022

Farm **6058** Tract **2211** 

29-13-13

Displayed over 2021 NAIP

United States Department of Agriculture (USDA) Farm Service Agency (FSA) maps are for FSA Program administration only. This map does not represent a legal survey or reflect actual ownership; rather it depicts the information provided directly from the producer and/or National Agricultural Imagery Program (NAIP) imagery. The producer accepts the data 'as is' and assumes all risks associated with its use. USDA-FSA assumes no responsibility for actual or consequential damage incurred as a result of any user's reliance on this data outside FSA Programs. Wetland identifiers do not represent the size, shape, or specific determination of the area. Refer to your original determination (CPA-026 and attached maps) for exact boundaries and determinations or contact USDA Natural Resources Conservation Service (NRCS).