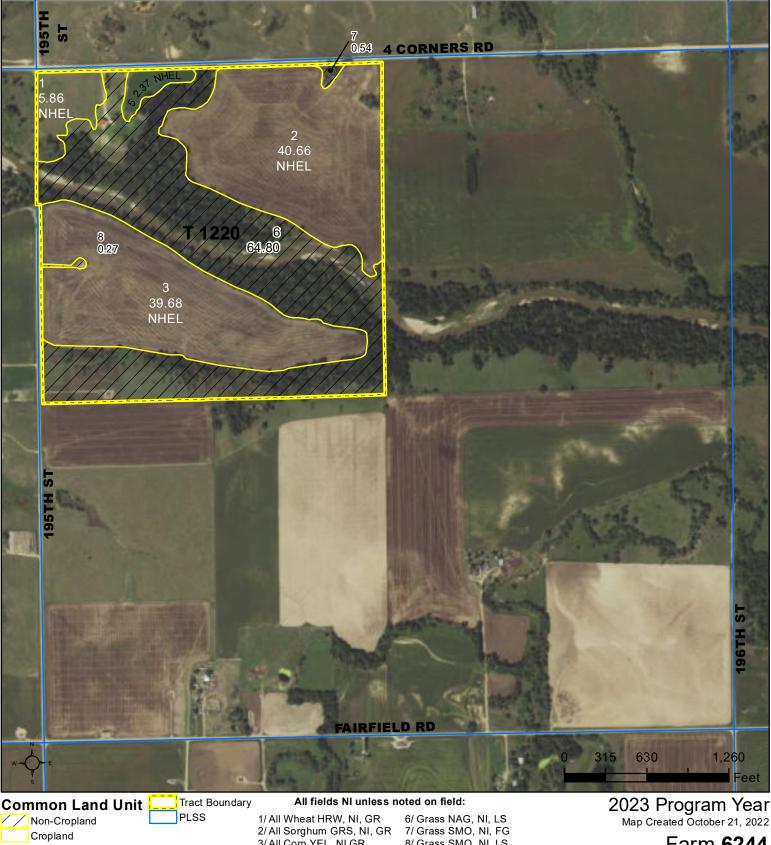

3/ All Corn YEL, NI GR 4/ All Soybeans COM, NI, GR 9/ Grass NAG, NI, GZ 5/ Grass NAG, NI, FG

8/ Grass SMO, NI, LS 10/ Alfalfa NI, FG

Farm 6244 Tract 1220 28-14-12

## Tract Cropland Total: 88.57 acres

Displayed over 2021 NAIP

United States Department of Agriculture (USDA) Farm Service Agency (FSA) maps are for FSA Program administration only. This map does not represent a legal survey or reflect actual ownership; rather it depicts the information provided directly from the producer and/or National Agricultural Imagery Program (NAIP) imagery. The producer accepts the data 'as is' and assumes all risks associated with its use. USDA-FSA assumes no responsibility for actual or consequential damage incurred as a result of any user's reliance on this data outside FSA Programs. Wetland identifiers do not represent the size, shape, or specific determination of the area. Refer to your original determination (CPA-026 and attached maps) for exact boundaries and determinations or contact USDA Natural Resources Conservation Service (NRCS).