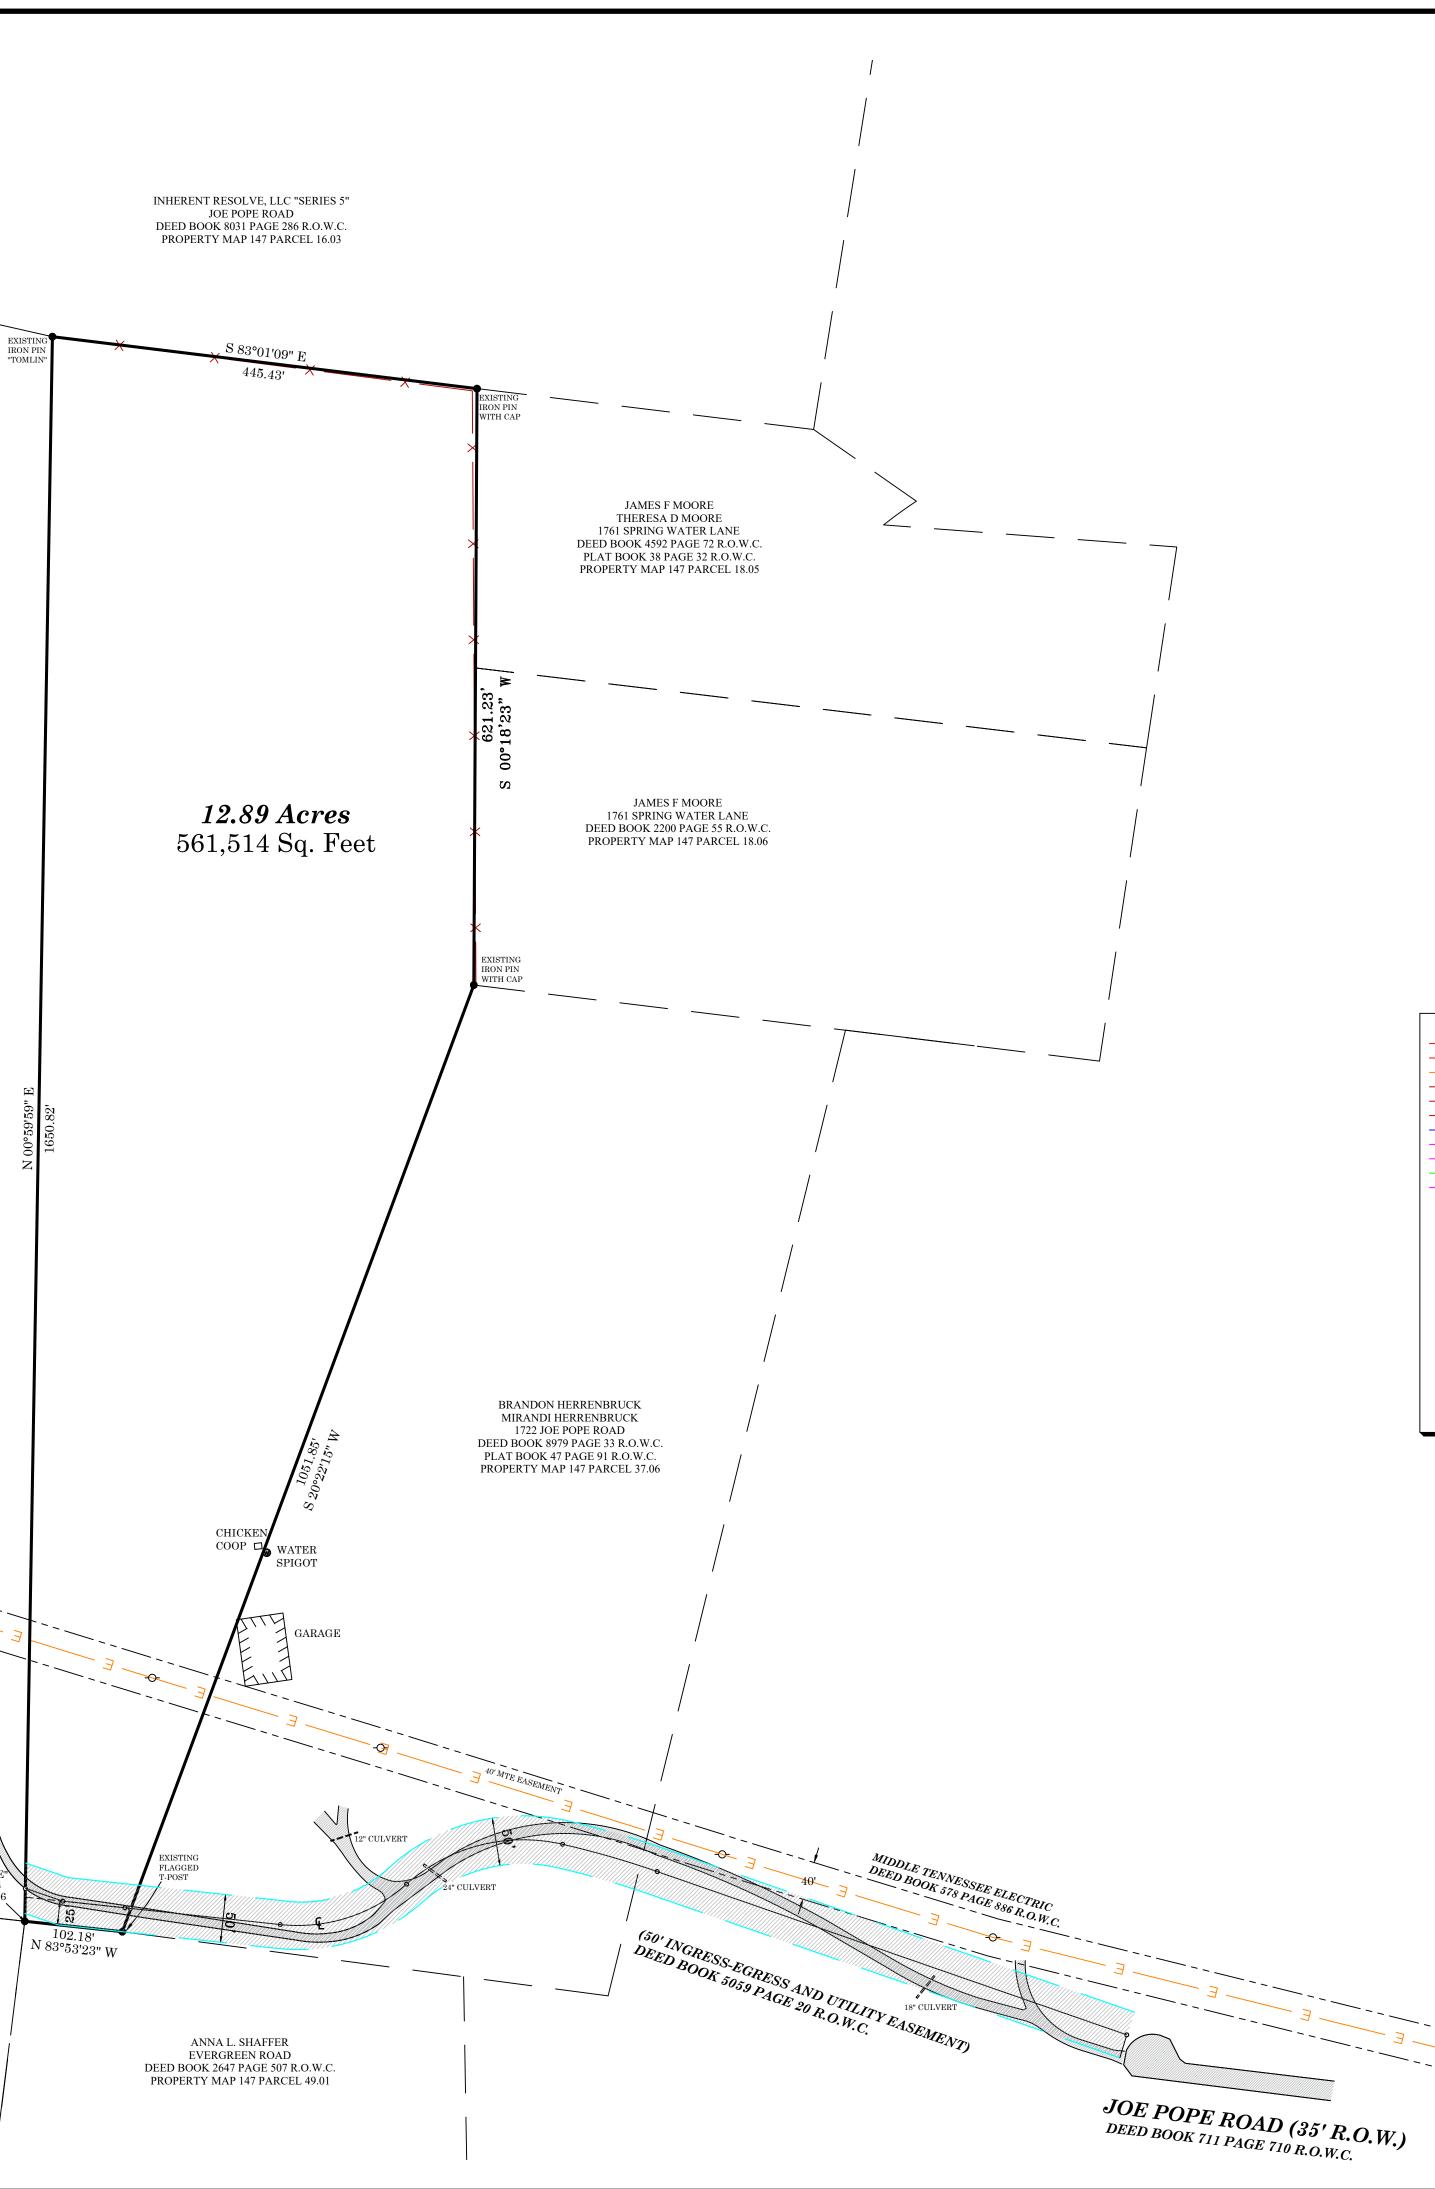

HENRY PARKS POPE BARBARA E. POPE JOE POPE ROAD DEED BOOK 5548 PAGE 845 R.O.W.C. PROPERTY MAP 147 PARCEL 16 \_\_\_\_\_ P.O.B EXISTING IRON PIN "McCLEMORE" N:536740.44 GENERAL NOTES E:1680546.16 THE PURPOSE OF THIS MAP IS TO PROVIDE A VISUAL DEPICTION OF THE PROPERTY LINES FOR A 12.89 ACRE TRACT. THE SUBJECT PROPERTY LIES IN A ZONE "X" (AREA OF MINIMAL FLOOD HAZARD) AS SHOWN ON FIRM MAP 47187C0340F DATED 9/29/2006. ALL DISTANCES SHOWN HEREON ARE BASED UPON A FIELD-RUN SURVEY USING GPS EQUIPMENT TIED TO TDOT CORS. UTILITIES, IF SHOWN, WERE TAKEN FROM VISIBLE STRUCTURES AT THE SITE. VERIFICATION OF THEIR EXISTENCE, LOCATION, SIZE, AND DEPTH, SHOULD BE MADE BEFORE MAKING DECISIONS REGARDING ANNA L. SHAFFER 1804 POPES CHAPEL ROAD DEED BOOK 1346 PAGE 38 R.O.W.C. PROPERTY MAP 147 PARCEL 50 THEM. AVAILABILITY OF SERVICE SHOULD BE CONFIRMED WITH THE APPROPRIATE LOCAL UTILITY COMPANY. TENNESSEE ONE CALL (811) SHOULD BE CALLED BEFORE ANY CONSTRUCTION OR DIGGING. THIS SURVEY WAS MADE WITHOUT THE BENEFIT OF A TITLE REPORT, IT IS THEREFORE SUBJECT TO THE FINDINGS OF AN ACCURATE TITLE REPORT. THIS PROPERTY IS SUBJECT TO BOTH RECORDED EASEMENTS, AND TO THOSE UNKNOWN TO THIS SURVEYOR. PROBABLE WETLAND AREAS, AS IDENTIFIED EITHER BY THE NATIONAL WETLANDS INVENTORY OR FOUND AT THE TIME OF THE SURVEY, ARE SHOWN ON THIS PLAT. VERIFICATION AND DELINEATION OF THE PERIMETER LOCATION OF THESE OR ANY OTHER SUCH AREAS WHICH MAY EXIST ON THE PROPERTY SHOULD BE MADE BY THE OWNER OR DEVELOPER THROUGH THE RELEVANT GOVERNMENT AGENCY AND A WETLAND DELINEATION CONSULTANT PRIOR TO IMPROVEMENT, DESIGN, OR DEVELOPMENT OF THE PROPERTY. AT LEAST SIX GOVERNMENT AGENCIES HAVE REGULATION AUTHORITY OVER THE USE OR ALTERATION OF WETLAND AREAS, AND INCLUDE THE FOLLOWING: U.S. ARMY CORPS OF ENGINEERS; U.S. ENVIRONMENTAL PROTECTION AGENCY; U.S. FISH AND WILDLIFE SERVICE; TENNESSEE WILDLIFE RESOURCES AGENCY; TENNESSEE DIVISION OF WATER POLLUTION CONTROL; TENNESSEE NATURAL RESOURCES CONSERVATION SERVICE. TOPOGRAPHY DATUM BASED ON NAVD 1988 TAKEN FROM TENNESSEE LIDAR MAPPING AND FIELD CHECKED.