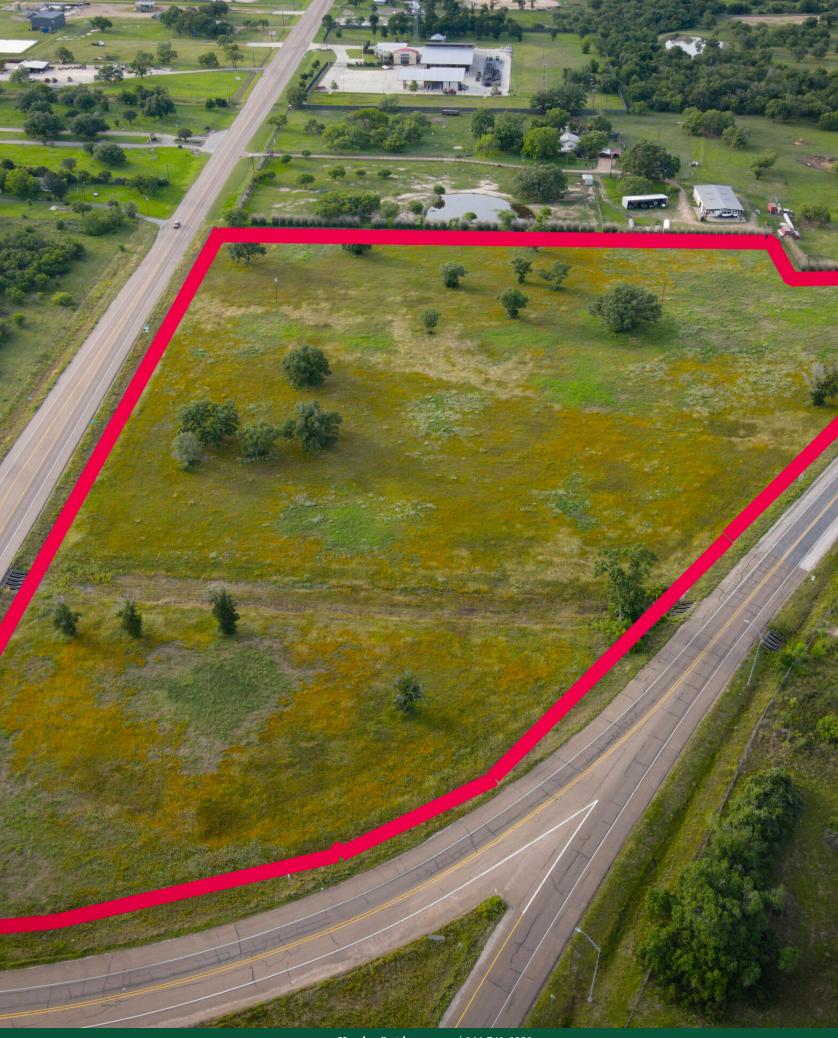

#### Land

Flat land, presently used for hay production. A drainage ditch is located on the south end. This property is not located in the flood plain. The property is triangular in shape, the north end is approximately 950'wide, south end just north of the drainage ditch it is approximately 450' wide and the distance between north and south boundary lines is approximately 750' in length. Approximately 800' of US-77A N highway frontage and approximately 780' of US-183 N highway frontage