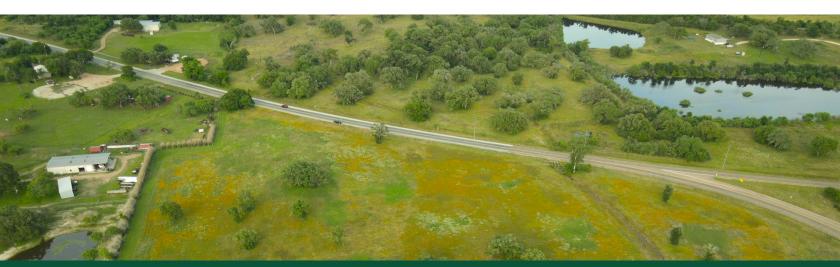

#### Land

Flat land, presently used for hay production. A drainage ditch is located on the south end. This property is not located in the flood plain. The property is triangular in shape, the north end is approximately 950'wide, south end just north of the drainage ditch it is approximately 450' wide and the distance between north and south boundary lines is approximately 750' in length. Approximately 800' of US-77A N highway frontage and approximately 780' of US-183 N highway frontage

### Location

Property is located approximately 3.3 miles North of Cuero, close to the Industrial Park, across the highway from Marathon Oil Company yard. It is just outside the city limits of Cuero.

 $www. \textbf{HaydenOutdoors.} com \mid 866.741.8323$ 