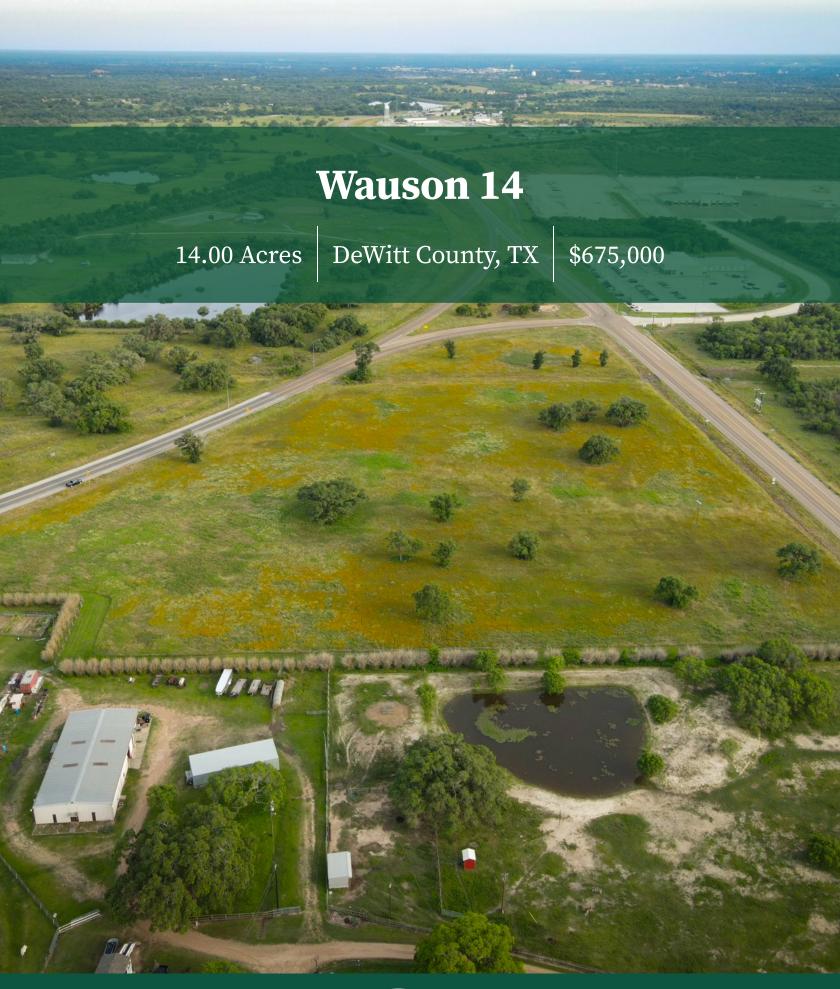

#### **Land Details:**

Address: 000 US Hwy 183 N/77A, Cuero, Texas 77954, USA Closest Town: Cuero, TX Total Acres: 14.00 Deeded Acres: 0.00 Leased Acres: 0.00 Zoning: None Elevation: 210'-215' Topography: Flat Vegetation: Native grasses

# **Property Summary**

A great commercial property just north of Cuero. Highway frontages on two sides with a high traffic count on each. May have possible city utilities since it is located just on outside edge of city limit. Offers great access to both US-183N and US-77A N. It is centrally located between Houston, Austin, San Antonio, Corpus Christi and the gulf coast.