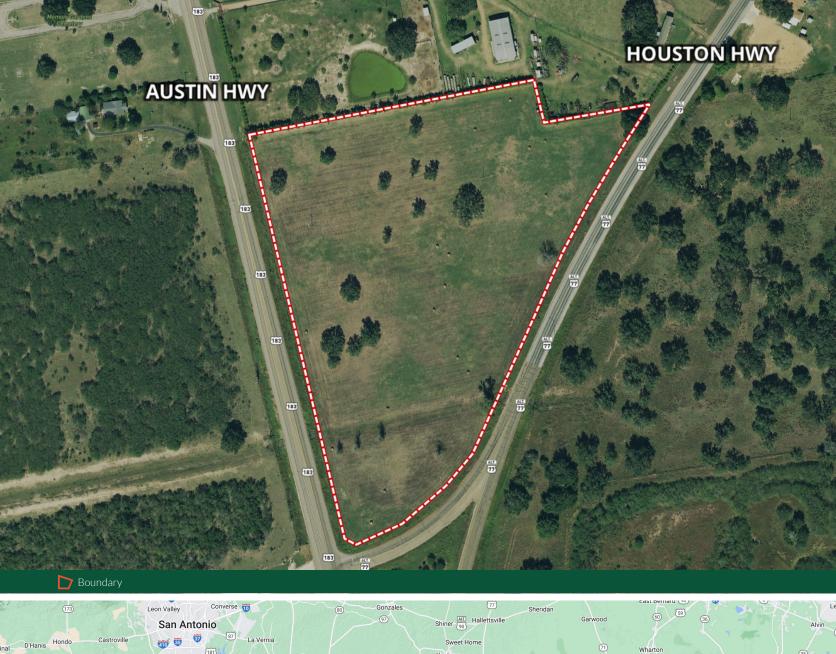

# **Property Summary**

A great commercial property just north of Cuero. Highway frontages on two sides with a high traffic count on each. May have possible city utilities since it is located just on outside edge of city limit. Offers great access to both US-183N and US-77A N. It is centrally located between Houston, Austin, San Antonio, Corpus Christi and the gulf coast.

#### Land

Flat land, presently used for hay production. A drainage ditch is located on the south end. This property is not located in the flood plain. The property is triangular in shape, the north end is approximately 950'wide, south end just north of the drainage ditch it is approximately 450' wide and the distance between north and south boundary lines is approximately 750' in length. Approximately 800' of US-77A N highway frontage and approximately 780' of US-183 N highway frontage

### Location

Property is located approximately 3.3 miles North of Cuero, close to the Industrial Park, across the highway from Marathon Oil Company yard. It is just outside the city limits of Cuero.

 $www. \textbf{HaydenOutdoors.} com \mid 866.741.8323$ 