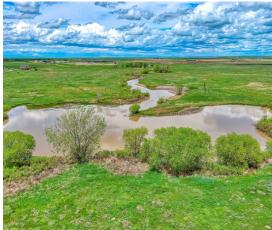

## **About This Property:**

The Tom Kime Reservoir parcel is truly a versatile property. With it's varied topography thanks to the 3+-acre pond, you can choose from several uses. If it's hunting, the pond provides water and cover in an area that is predominantly an open prairie landscape giving ducks, geese, doves, mule deer and antelope a welcome break. With cross fencing and 4 pastures, consider grazing cattle, keeping horses, haying or building your dream home.