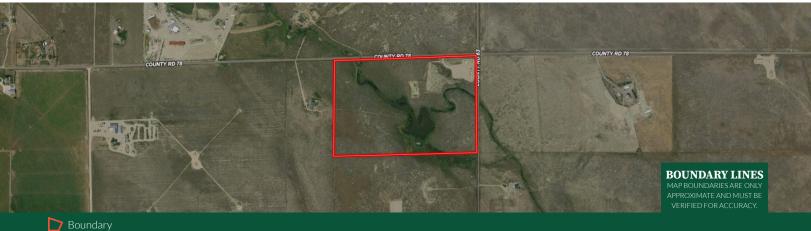

## **About This Property:**

The Tom Kime Reservoir parcel is truly a versatile property. With it's varied topography thanks to the 3+-acre pond, you can choose from several uses. If it's hunting, the pond provides water and cover in an area that is predominantly an open prairie landscape giving ducks, geese, doves, mule deer and antelope a welcome break. With cross fencing and 4 pastures, consider grazing cattle, keeping horses, haying or building your dream home.