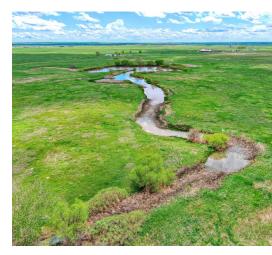

## **About This Property:**

The Tom Kime Reservoir parcel is truly a versatile property. With it's varied topography thanks to the 3+-acre pond, you can choose from several uses. If it's hunting, the pond provides water and cover in an area that is predominantly an open prairie landscape giving ducks, geese, doves, mule deer and antelope a welcome break. With cross fencing and 4 pastures, consider grazing cattle, keeping horses, haying or building your dream home.