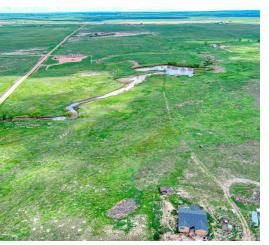

## **About This Property:**

The Tom Kime Reservoir parcel is truly a versatile property. With it's varied topography thanks to the 3+-acre pond, you can choose from several uses. If it's hunting, the pond provides water and cover in an area that is predominantly an open prairie landscape giving ducks, geese, doves, mule deer and antelope a welcome break. With cross fencing and 4 pastures, consider grazing cattle, keeping horses, haying or building your dream home.