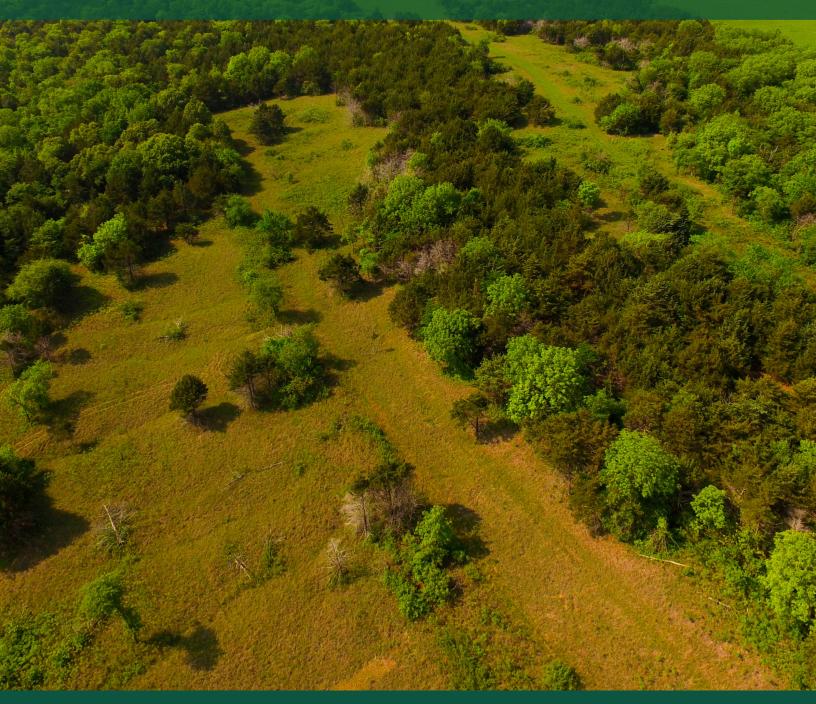

#### **About This Property:**

This 79.69 +/- acre farm is a mix of hay, a variety of hardwoods, and gently sloping terrain. Surrounding this tract, you will find open pastures so the wooded area on this farm will hold those big whitetail bucks! Multiple areas will be ideal for planting a variety of food plots for the wildlife. There are also several travel corridors for the whitetail to travel in so the possibilities of treestand placement could be endless! An electric line runs along the north end of this property if you desire to build a cabin or legacy home. This acreage is a short 10 miles Southwest of Topeka and it is very convenient to travel to, yet still own a place that is private and peaceful. Call the listing agents now for a qualified showing. This parcel will not last long!