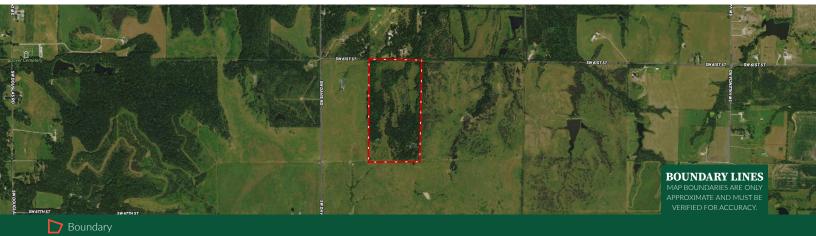

#### **About This Property:**

This 79.69 +/- acre farm is a mix of hay, a variety of hardwoods, and gently sloping terrain. Surrounding this tract, you will find open pastures so the wooded area on this farm will hold those big whitetail bucks! Multiple areas will be ideal for planting a variety of food plots for the wildlife. There are also several travel corridors for the whitetail to travel in so the possibilities of treestand placement could be endless! An electric line runs along the north end of this property if you desire to build a cabin or legacy home. This acreage is a short 10 miles Southwest of Topeka and it is very convenient to travel to, yet still own a place that is private and peaceful. Call the listing agents now for a qualified showing. This parcel will not last long!