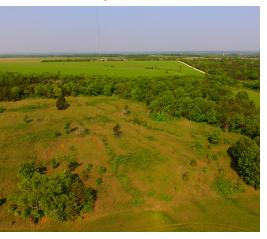

#### **About This Property:**

This 79.69 +/- acre farm is a mix of hay, a variety of hardwoods, and gently sloping terrain. Surrounding this tract, you will find open pastures so the wooded area on this farm will hold those big whitetail bucks! Multiple areas will be ideal for planting a variety of food plots for the wildlife. There are also several travel corridors for the whitetail to travel in so the possibilities of treestand placement could be endless! An electric line runs along the north end of this property if you desire to build a cabin or legacy home. This acreage is a short 10 miles Southwest of Topeka and it is very convenient to travel to, yet still own a place that is private and peaceful. Call the listing agents now for a qualified showing. This parcel will not last long!