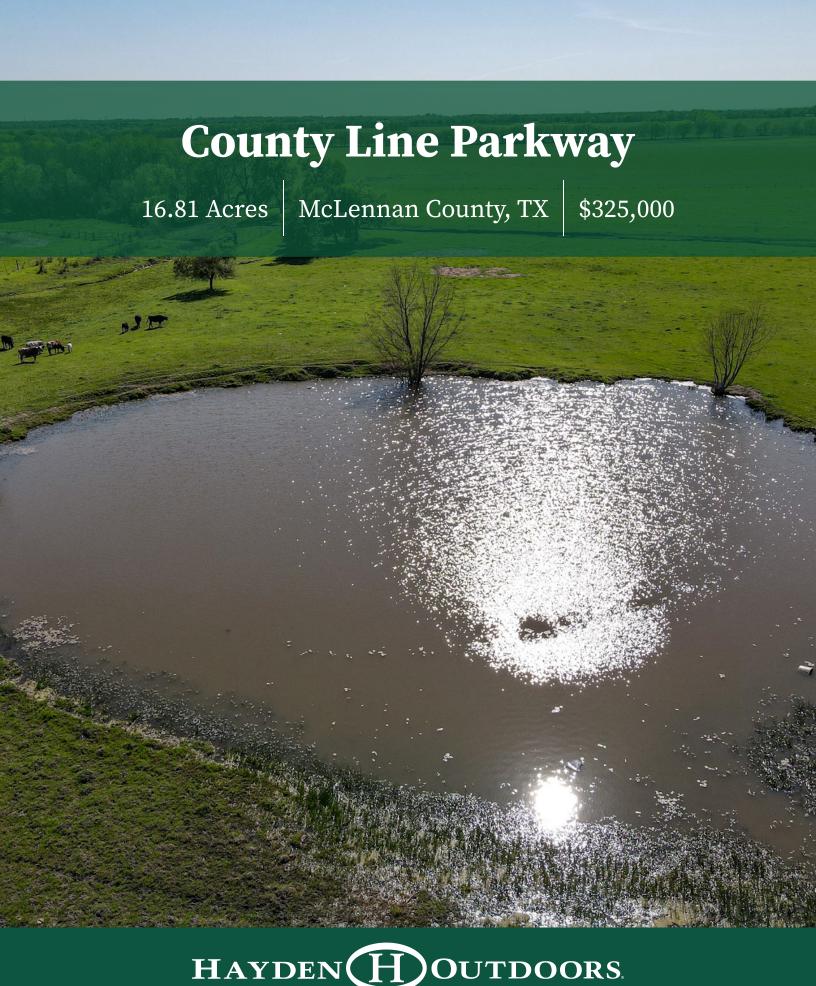

## **County Line Parkway**

TOTAL ACRES: PRICE: COUNTY: CLOSEST TOWN:

16.81 \$325,000 McLennan County Mart, CO

## **About this property**

This 16.81 acres is located just 25 minutes East of Waco, surrounded by ag land on a well paved FM road. The property features a small creek and a pond at front with over 600 feet of road frontage. It is ag exempt and currently has cattle on it and is perimeter fenced. Seller financing with \$100,000 down.