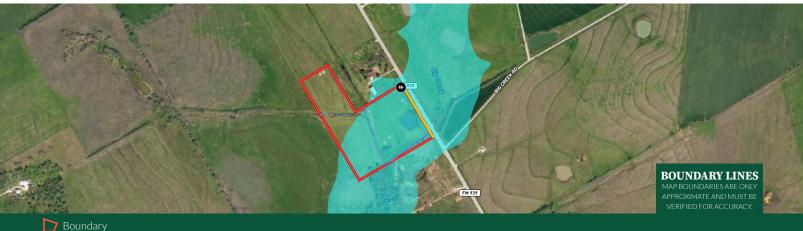

## **County Line Parkway**

TOTAL ACRES: PRICE: COUNTY: CLOSEST TOWN:

16.81 \$325,000 McLennan County Mart, CO

## **About this property**

This 16.81 acres is located just 25 minutes East of Waco, surrounded by ag land on a well paved FM road. The property features a small creek and a pond at front with over 600 feet of road frontage. It is ag exempt and currently has cattle on it and is perimeter fenced. Seller financing with \$100,000 down.