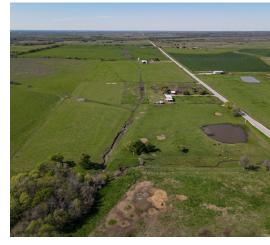

## **About this property**

This 16.81 acres is located just 25 minutes East of Waco, surrounded by ag land on a well paved FM road. The property features a small creek and a pond at front with over 600 feet of road frontage. It is ag exempt and currently has cattle on it and is perimeter fenced. Seller financing with \$100,000 down.