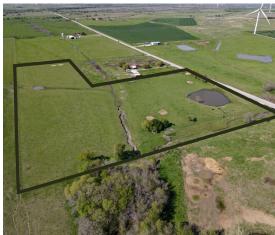

## **About this property**

This 16.81 acres is located just 25 minutes East of Waco, surrounded by ag land on a well paved FM road. The property features a small creek and a pond at front with over 600 feet of road frontage. It is ag exempt and currently has cattle on it and is perimeter fenced. Seller financing with \$100,000 down.