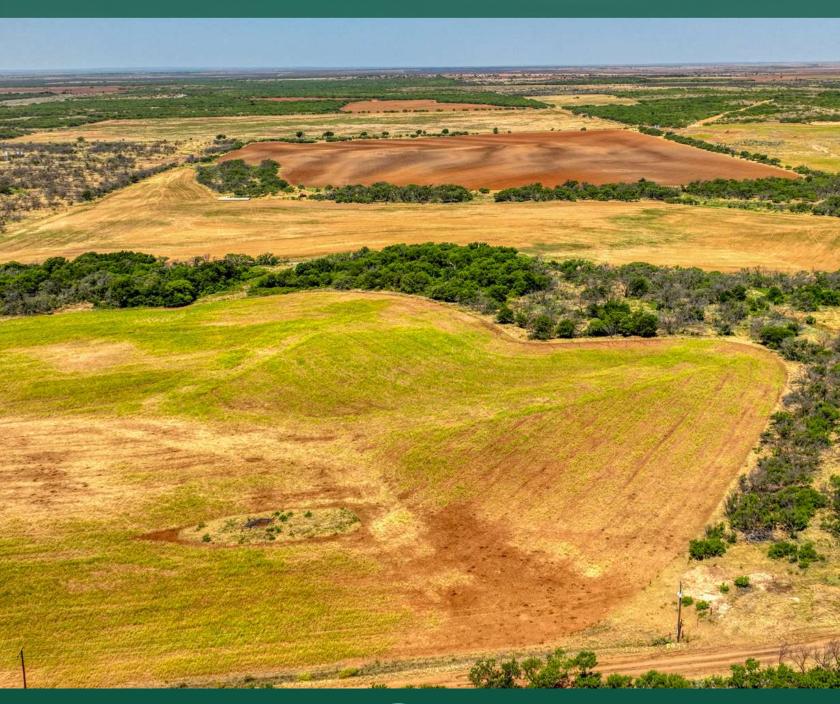

### **Property Summary**

5+- to 30+- acres This is an ideal location for a commercial park or a startup company location. Located on the only state Hwy in the immediate area. Between two municipalities. Great investment potential. Additional acreage available.

#### Land

5+- to 30 +- acres

Sandy Loam soil

Hay production

#### **Location**

Between Megargel and Olney

\*All information provided is deemed reliable but is not guaranteed and should be independently verified. Hayden Outdoors and its affiliates makes no representation or warranties as to the accuracy, reliability, or completeness of the information, text, property boundaries, graphics links or other items contained in any website, print, or otherwise linked to or from this website. The sale offering is made subject to errors, omissions, change of price, prior sale or withdrawal without notice.