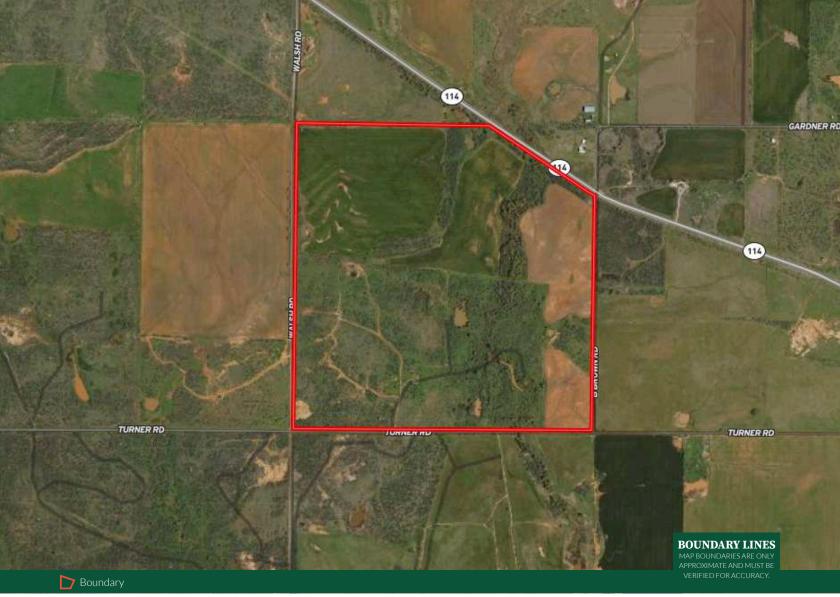

# 5 to 30 Acres TBD Turner Rd

30.00 Acres Archer County, TX \$2,943,000

#### **Land Details:**

Address: TBD Turner Rd, Megargel, Texas 76370, USA

Closest Town: Olney Total Acres: 30.00

Source of lot size: Unknown

#### **Location**

Between Megargel and Olney

\*All information provided is deemed reliable but is not guaranteed and should be independently verified. Hayden Outdoors and its affiliates makes no representation or warranties as to the accuracy, reliability, or completeness of the information, text, property boundaries, graphics links or other items contained in any website, print, or otherwise linked to or from this website. The sale offering is made subject to errors, omissions, change of price, prior sale or withdrawal without notice.