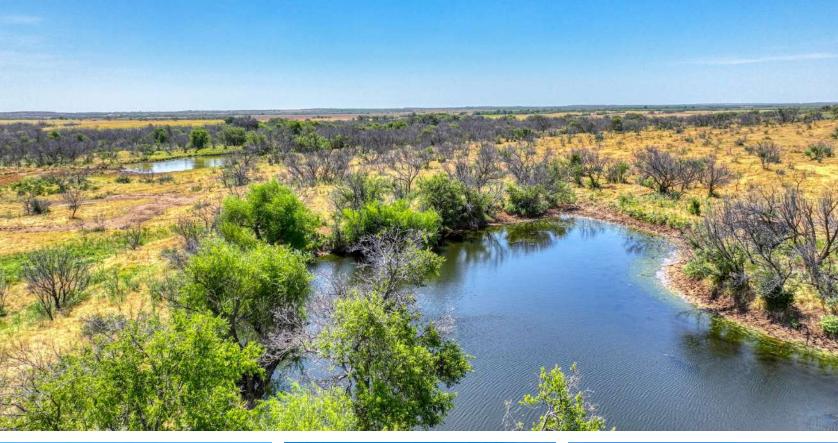

### **Property Summary**

5+- to 30+- acres This is an ideal location for a commercial park or a startup company location. Located on the only state Hwy in the immediate area. Between two municipalities. Great investment potential. Additional acreage available.

#### Land

5+- to 30 +- acres

Sandy Loam soil

Hay production

#### **Location**

Between Megargel and Olney

\*All information provided is deemed reliable but is not guaranteed and should be independently verified. Hayden Outdoors and its affiliates makes no representation or warranties as to the accuracy, reliability, or completeness of the information, text, property boundaries, graphics links or other items contained in any website, print, or otherwise linked to or from this website. The sale offering is made subject to errors, omissions, change of price, prior sale or withdrawal without notice.