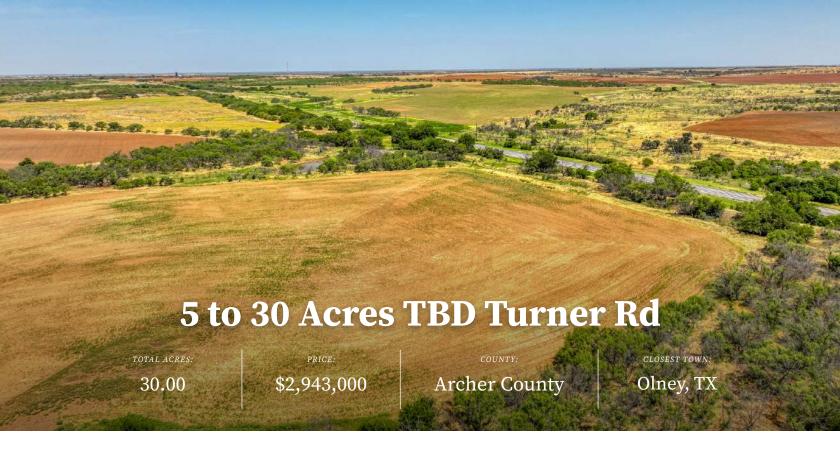

# 5 to 30 Acres TBD Turner Rd

30.00 Acres Archer County, TX \$2,943,000

#### **Land Details:**

Address: TBD Turner Rd, Megargel, Texas 76370, USA

Closest Town: Olney Total Acres: 30.00

Source of lot size: Unknown

### **Property Summary**

5+- to 30+- acres This is an ideal location for a commercial park or a startup company location. Located on the only state Hwy in the immediate area. Between two municipalities. Great investment potential. Additional acreage available.