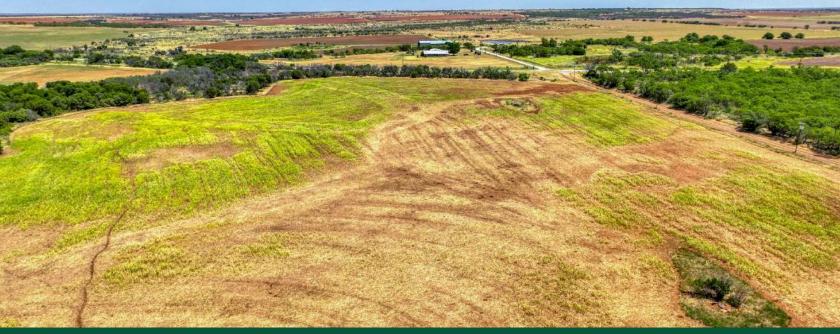

### **Property Summary**

5+- to 30+- acres This is an ideal location for a commercial park or a startup company location. Located on the only state Hwy in the immediate area. Between two municipalities. Great investment potential. Additional acreage available.

#### Land

5+- to 30 +- acres

Sandy Loam soil

Hay production

#### Agriculture

**Hay Production** 